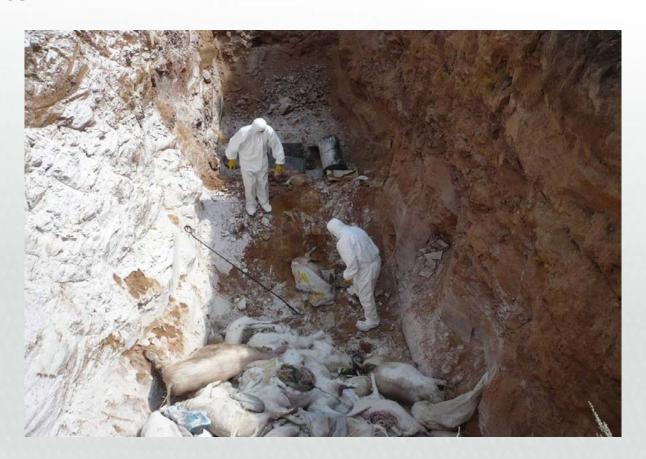

# Dead pigs was put to deep pit and use lime for disinfection

### Cut stomach before burn

### Disinfection backyard facility