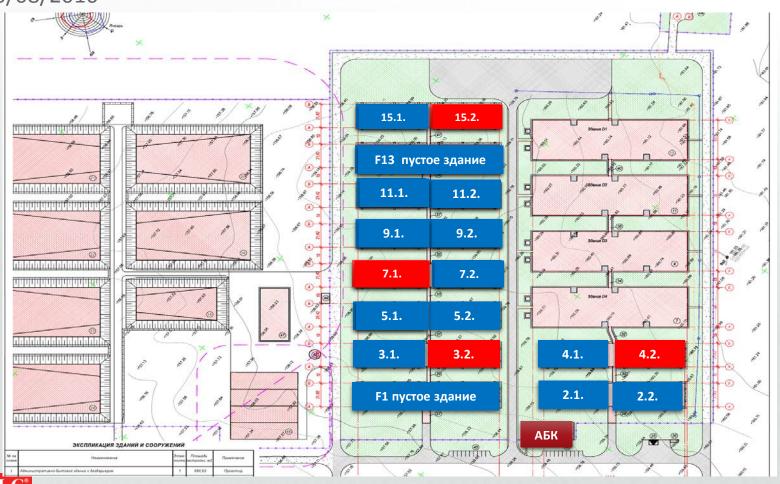

#### Dead pigs at room 3/2

29/08/2016

#### Some dead pigs in room 7/1

30/08/2016

#### 01/09/2016 new dead pigs at room 7/1, 7/2,5/1, 3/1