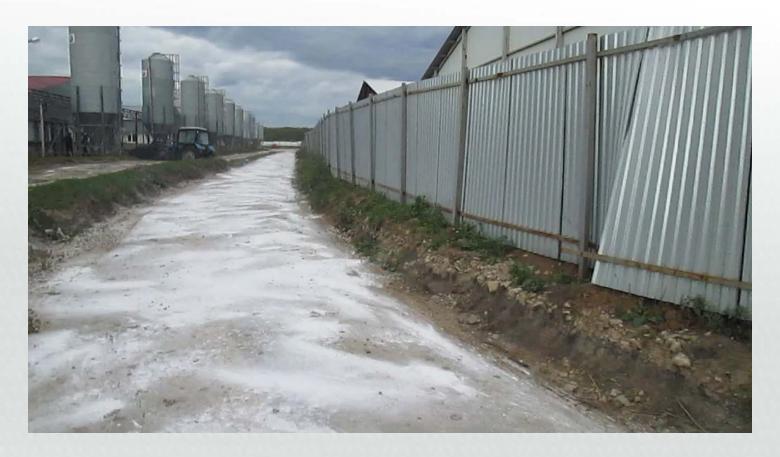

oing to truck

13.08.2012









## Euthanasia pigs

Poison injection in truck







## Euthanasia pigs

Poison injection in truck







## Preparation of a pit for burring

10.08.2012







Delivery dead pigs







#### Cut stomach before burn







## Preparation of pigs for incineration







## Preparation of pigs for incineration

Lime disinfection







#### 25.08.2018







## Detect and sing outbreak









Outbreak at 22 august 2016





#### 21-23.08.2016









#### 21-23.08.2016









## First dead pigs were are burn as follows

24.08-04.09.2016







## Burn first dead pigs

24.08-04.09.2016







# After every delivery dead pigs to burn point all transport was disinfect

24.08-04.09.2016







#### Start use lime for all road around farm

From 25.08.2016







## Start to build loading ramp at room 15/2 and 4/2 25.05.2016







## Start to do photo all dead pigs

27.08.2016









## Start to do photo all dead pigs

27.08.2016









#### Dead pigs at room 3/2

29/08/2016





#### Some dead pigs in room 7/1

30/08/2016





#### 01/09/2016 new dead pigs at room 7/1, 7/2,5/1, 3/1





## Build loading rump at room 5

3.09.2016







## Killing pigs with injection poison (bloodless method) 06-08.09.2016







## Loading dead pigs into truck

06-08.09.2016







## Put dead pigs at burn pit

06-08.09.2016







## There are one from 4 pit

6-8.09.2016







#### Put lime to empty room

From 06/09/2016







#### 09.09.2016







#### **ASF Timing**

#### **During 15 days - conformation ASF outbreak**

22/08-05/09/2016 Dead 616 pi