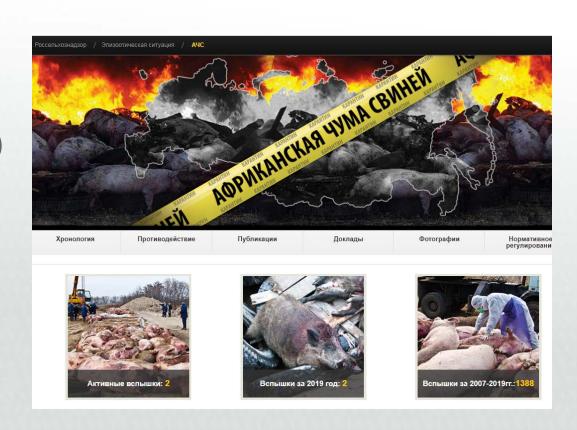

#### Contents

### ASF in Russia Some real eradication Case

- Small village (back yard)
- Small farm
- Modern pig farm

Main stages of eradication

Massage to home







### African Swine Fever in the World

















































### **ASF in Russia Today**















### Oremburg, Russia







### Village Chernorechie, Orenburg region





### Backyard

Msr Osaypin found first dead pigs 22.07.2008







### Different services act in outbreak

Government vet, Police, The main head or region





### Sing ASF quarantine in all road close to the farm 24.07.2008







# Do special control point for all transport at entrance to the village and outbreak area











### Do barrier around outbreak area

Close all road to farm







# Training for village people. Tell them that is it ASF and that we need to do in quarantine area 24.07.2008







### Backyard Msr Osaypin

There was fair all wooded and all organic





#