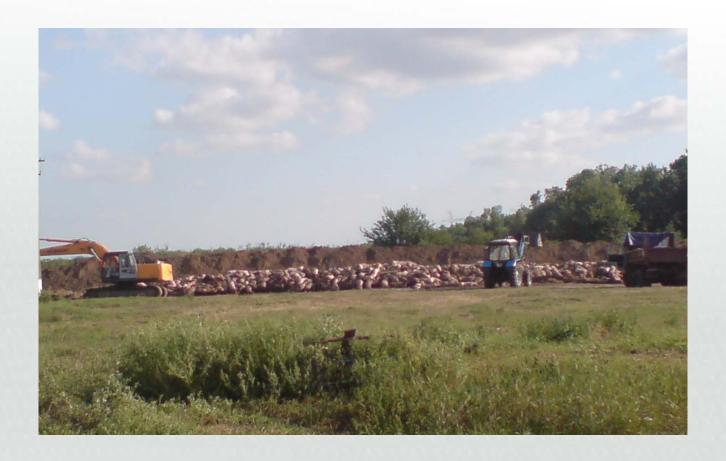

2 kg lime per 1 square meter, and later water 10 l per 1 square meter





### Final disinfection 14-16.08.2008

2 kg lime per 1 square meter, and later water 10 l per 1 square meter





### Disinfection point at region border

Kazakhstan border Since 31.08.2018







### Disinfection point at region border

Kazakhstan border Sinse 31.08.2018





### Control in airport

Sinse 31.08.2018









Clinical sing in finisher room





## Start euthanasia pigs

In infected room







## Pigs are going to truck

13.08.2012









## Euthanasia pigs

Poison injection in truck







## Euthanasia pigs

Poison injection in truck







## Preparation of a pit for burring

10.08.2012







Delivery dead pigs







#### Cut stomach before burn







## Preparation of pigs for incineration







## Preparation of pigs for incineration

Lime disinfection







#### 25.08.2018







## Detect and sing outbreak









Outbreak at 22 august 2016





#### 21-23.08.2016









#### 21-23.08.2016









## First dead pigs were are burn as follows

24.08-04.09.2016







## Burn first dead pigs

24.08-04.09.2016







# After every delivery dead pigs to burn point all transport was disinfect

24.08-04.09.2016







#### Start use lime for all road around farm

From 25.08.2016







## Start to build loading ramp at room 15/2 and 4/2 25.05.2016







## Start to do photo all dead pigs

27.08.2016









## Start to do photo all dead pigs

27.08.2016









#### Dead pigs at room 3/2

29/08/2016





#### Some dead pigs in room 7/1

30/08/2016





#### 01/09/2016 ne