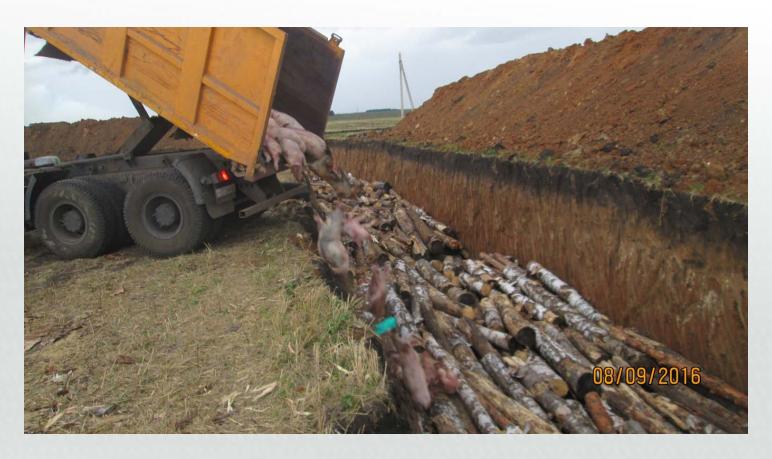

## First dead pigs were are burn as follows

24.08-04.09.2016

## Burn first dead pigs

24.08-04.09.2016

# After every delivery dead pigs to burn point all transport was disinfect

24.08-04.09.2016