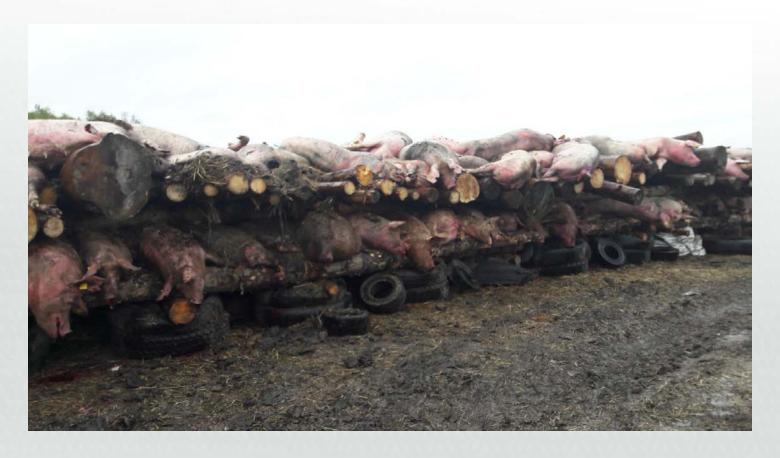

| ing in the elimination of the outbreak in the dirty zone is<br>ner through the 1st des-barrier (sanitary inspection room).<br>gs on the trolley. Physical contact of people, materials,<br>uded.                                                             |                                                                        |





#### 1. Disinfection point at the enter at outbreak





#### Euthanasia all pig

- Place for Euthanasia
- bloodless method
- poison paralyzing the respiratory system
- safety for personnel









## 2. Place for Euthanasia pigs





## 2. Place for Euthanasia pigs





#### Burning dead and burying

- Close to farm
- As much as necessary
- Short transport way









## 3. Place for burn dead pigs 250\*8m





## 3. Place for burn dead pigs 250\*8m





## 3. Place for burn dead pigs 250\*8m





## 4.Pit for disposal of residues after burning dead pigs 230\*6 m and Deep 6m





## Cleaning and disinfection





# 5 and 6 Disinfection Road using for transport dead pigs to burn place





# 5 and 6 Disinfection Road using for transport dead pigs to burn place





## Put lime to burn place







## Put lime to manure lagoon









### Bioassay 8 month later







#### Final disinfection







#### **Conclusions: Stamping OUT**

Main Stage ASF Stamping Out Program

Detect ASF outbreak (48 hours)

Official Government Quarantine 30 days, signed by the head of the region Preparation

Start euthanasia of pigs and transfer to the burial site for incineration Disinfection all farm, around, road.

Quarantine 30 days

8 months before the f