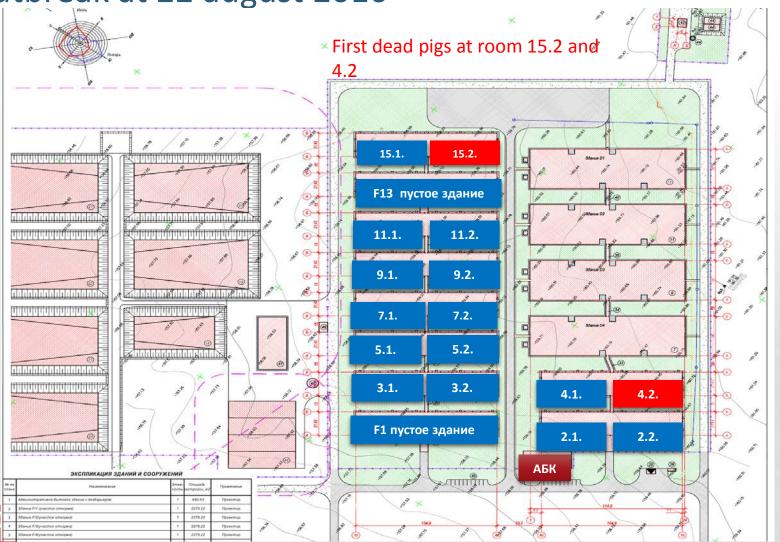

## Detect and sing outbreak

Outbreak at 22 august 2016

## Start to build loading ramp at room 15/2 and 4/2 25.05.2016

#### Dead pigs at room 3/2

29/08/2016

#### Some dead pigs in room 7/1

30/08/2016

#### 01/09/2016 new dead pigs at room 7/1, 7/2,5/1, 3/1