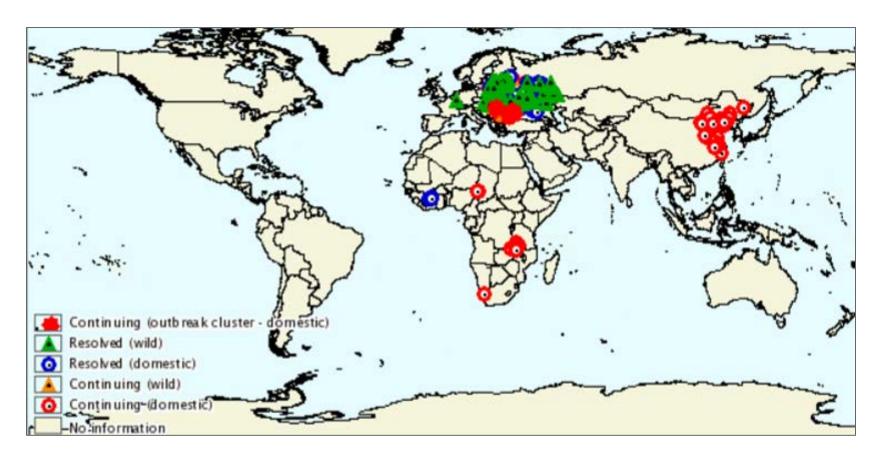

#### Contents

### ASF in Russia Some real eradication Case

- Small village (back yard)
- Small farm
- Modern pig farm

Main stages of eradication

Massage to home







### African Swine Fever in the World

















































### **ASF in Russia Today**















### Oremburg, Russia







### Village Chernorechie, Orenburg region





### Backyard

Msr Osaypin found first dead pigs 22.07.2008







### Different services act in outbreak

Government vet, Police, The main head or region





### Sing ASF quarantine in all road close to the farm 24.07.2008







# Do special control point for all transport at entrance to the village and outbreak area











### Do barrier around outbreak area

Close all road to farm







# Training for village people. Tell them that is it ASF and that we need to do in quarantine area 24.07.2008







### Backyard Msr Osaypin

There was fair all wooded and all organic





# All pigs (127) in the village was bayed by g