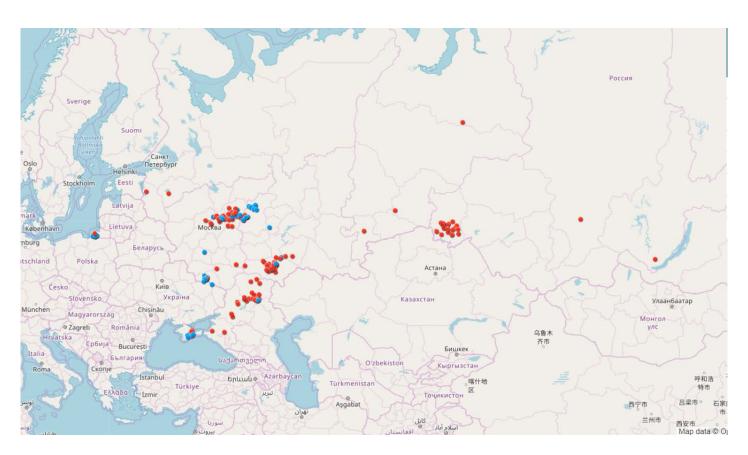

#### Contents

### ASF in Russia Some real eradication Case

- Small village (back yard)
- Small farm
- Modern pig farm

Main stages of eradication

Massage to home







### African Swine Fever in the World

















































### **ASF in Russia Today**















### Oremburg, Russia







### Village Chernorechie, Orenburg region





### Backyard

Msr Osaypin found first dead pigs 22.07.2008







### Different services act in outbreak

Government vet, Police, The main head or region





### Sing ASF quarantine in all road close to the farm 24.07.2008







# Do special control point for all transport at entrance to the village and outbreak area











### Do barrier around outbreak area

Close all road to farm







# Training for village people. Tell them that is it ASF and that we need to do in quarantine area 24.07.2008







### Backyard Msr Osaypin

There was fair all wooded and all organic





# All pigs (127) in the village was bayed by government and euthanatized

25-26.07