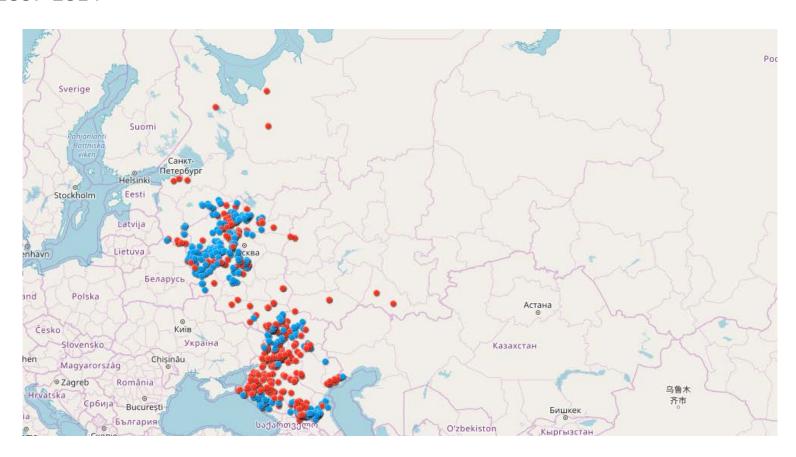

#### Contents

### ASF in Russia Some real eradication Case

- Small village (back yard)
- Small farm
- Modern pig farm

Main stages of eradication

Massage to home







### African Swine Fever in the World

















































### **ASF in Russia Today**















### Oremburg, Russia







### Village Chernorechie, Orenburg region





### Backyard

Msr Osaypin found first dead pigs 22.07.2008







### Different services act in outbreak

Government vet, Police, The main head or region





### Sing ASF quarantine in all road close to the farm 24.07.2008







# Do special control point for all transport at entrance to the village and outbreak area











### Do barrier around outbreak area

Close all road to farm







# Training for village people. Tell them that is it ASF and that we need to do in quarantine area 24.07.2008







### Backyard Msr Osaypin

There was fair all wooded and all organic





# All pigs (127) in the village was bayed by governm