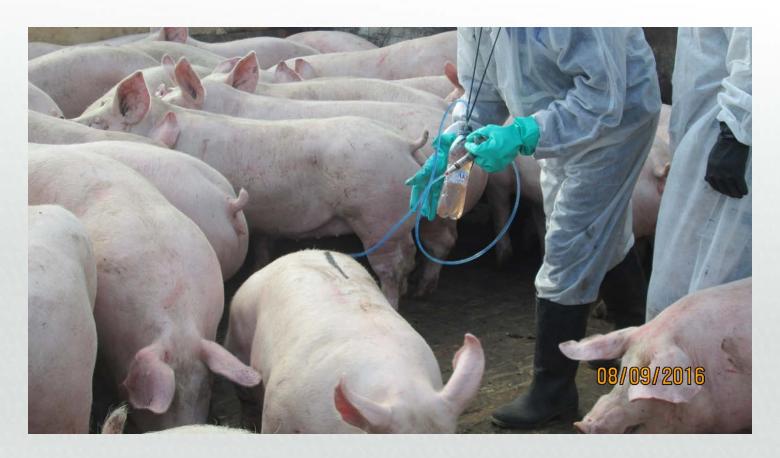

## Start euthanasia pigs

In infected room

## Euthanasia pigs

Poison injection in truck