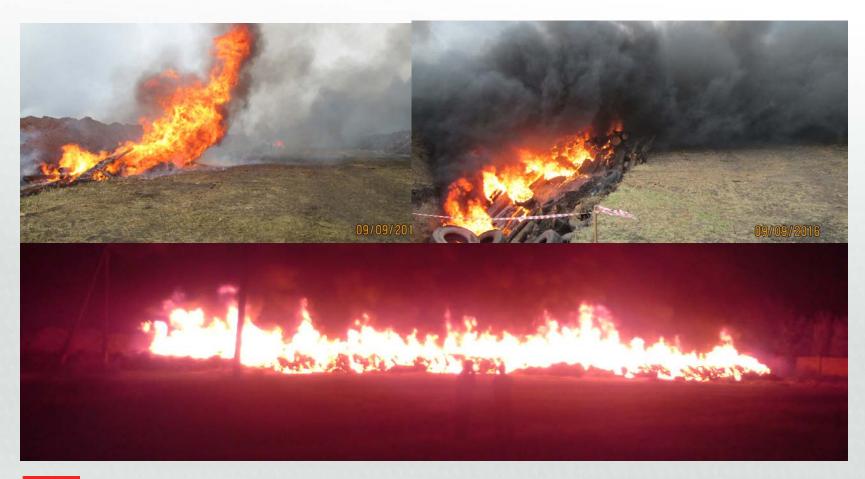

#### Burning dead and burying

- Close to farm
- As much as necessary
- Short transport way

## 3. Place for burn dead pigs 250\*8m