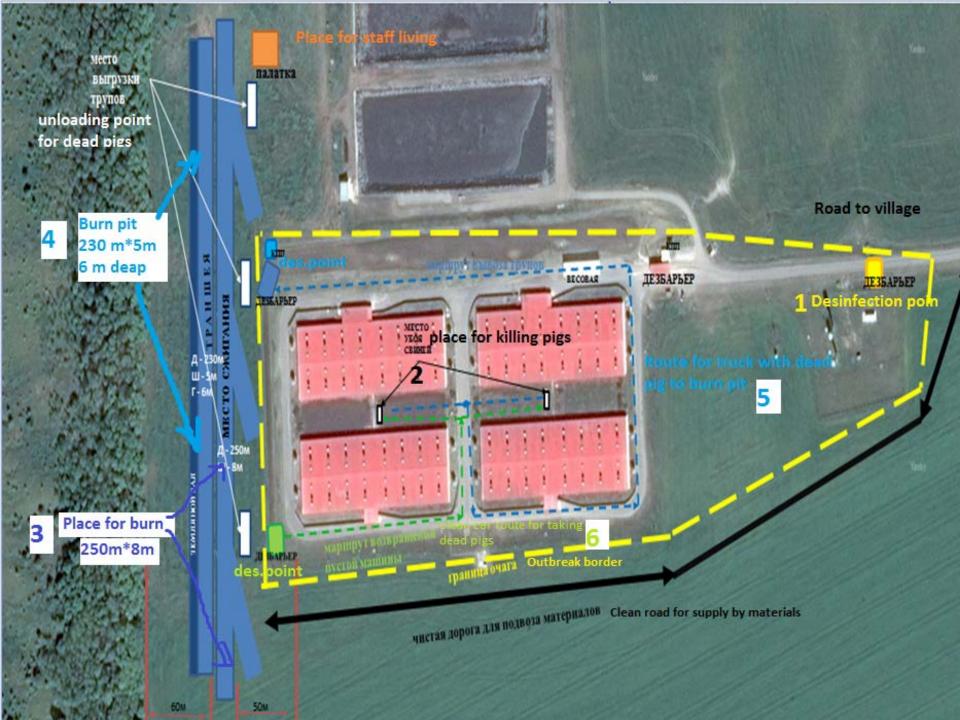

#### Algorithm for organizing elimination ASF

| Farm territory<br>1 (Dirty ASF zone)                                                 | Place for burn pigs<br>2 (clean zone , outside farm)                                                                                                                                                                                                         | 3 Clean area                                                           |
|--------------------------------------------------------------------------------------|--------------------------------------------------------------------------------------------------------------------------------------------------------------------------------------------------------------------------------------------------------------|------------------------------------------------------------------------|
| A) equipment for moving pigs length 2m, width 1m with ampoule storage for injection  | A) strong line of clean and dirty area                                                                                                                                                                                                                       | A) posting on duty around outbreak all tine                            |
| <b>b)</b> make storage place outside farm close the door for transport for dead pigs | <b>b</b> ) delivery of flammable materials (tires, wood, diesel)                                                                                                                                                                                             | <b>6</b> ) to detect 1 (20 km) and 2 (100 km) ASF zone around outbreak |
| B) to do disinfection point at the enter to territory farm                           | B) collect the necessary equipment, machines and materials, and mark them only for work in the outbreak                                                                                                                                                      | B) work with people in villages close to farm                          |
| Γ) to do weight point at the enter to territory farm                                 | Γ) digging holes and put the first layer of wheels and wood                                                                                                                                                                                                  | Γ) monitoring ASF at another farm close to outbreak                    |
| Д) to check and account all dead pigs leave farm                                     | Д) installation of lighting, tents and other necessary equipment                                                                                                                                                                                             | Д) tracking and returning products shipped from an infected farm       |
| E) installation of video cameras                                                     | E) installation of video cameras                                                                                                                                                                                                                             | E) another prevention events                                           |
| Ж) Disinfection                                                                      | <b>Ж)</b> after the end of all preparatory measures, the clean zone (place for burn pigs outside farm) is transferred to the dirty one; entry and exit of transport and personnel not participating in the liquidation is prohibited                         | Ж) paperwork                                                           |
| <b>V</b> ) do point for keeping dead pigs before burn them (if it nessesary)         | <b>N</b> ) all staff who work during eradication remain the entire period in this zone - they leave only after the completion of the entire eradication process in the prepared "clean zone" in "clean clothes" transferred from outside the quarantine zone |                                                                        |
| carried out in a disposable non-returnable contai                                    | ing in the elimination of the outbreak in the dirty zone is<br>ner through the 1st des-barrier (sanitary inspection room).<br>gs on the trolley. Physical contact of people, materials,<br>uded.                                                             |                                                                        |

#### 1. Disinfection point at the enter at outbreak

## 2. Place for Euthanasia pigs

## 3. Place for burn dead pigs 250\*8m

## 4.Pit for disposal of residues after burning dead pigs 230\*6 m and Deep 6m

# 5 and 6 Disinfection Road using for transport dead pigs to burn place