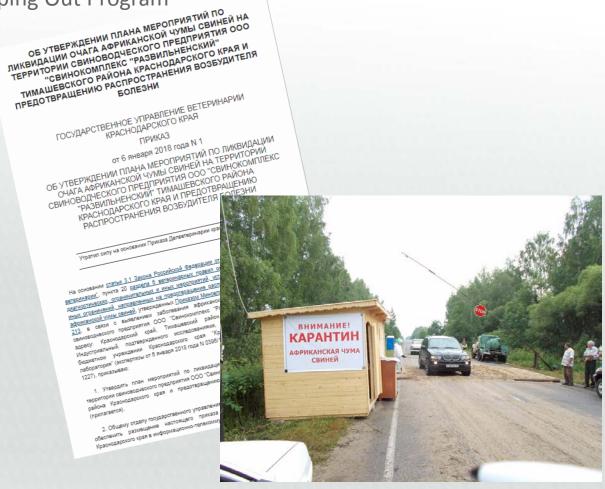

### Sing ASF quarantine in all road close to the farm 24.07.2008

# Do special control point for all transport at entrance to the village and outbreak area

### Do barrier around outbreak area

Close all road to farm