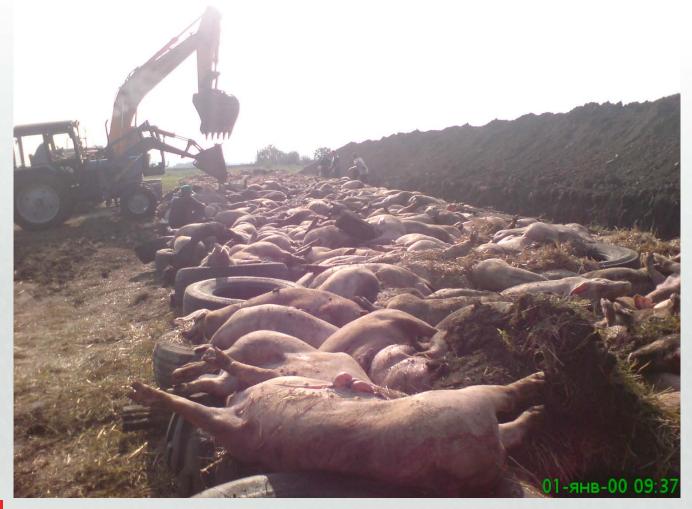

008





### Final disinfection 14-16.08.2008

2 kg lime per 1 square meter, and later water 10 l per 1 square meter





### Final disinfection 14-16.08.2008

2 kg lime per 1 square meter, and later water 10 l per 1 square meter





### Disinfection point at region border

Kazakhstan border Since 31.08.2018







### Disinfection point at region border

Kazakhstan border Sinse 31.08.2018





### Control in airport

Sinse 31.08.2018









Clinical sing in finisher room





## Start euthanasia pigs

In infected room







## Pigs are going to truck

13.08.2012









## Euthanasia pigs

Poison injection in truck







## Euthanasia pigs

Poison injection in truck







## Preparation of a pit for burring

10.08.2012







Delivery dead pigs







#### Cut stomach before burn







## Preparation of pigs for incineration







## Preparation of pigs for incineration

Lime disinfection







#### 25.08.2018







## Detect and sing outbreak









Outbreak at 22 august 2016





#### 21-23.08.2016









#### 21-23.08.2016









## First dead pigs were are burn as follows

24.08-04.09.2016







## Burn first dead pigs

24.08-04.09.2016







# After every delivery dead pigs to burn point all transport was disinfect

24.08-04.09.2016







#### Start use lime for all road around farm

From 25.08.2016







## Start to build loading ramp at room 15/2 and 4/2 25.05.2016







## Start to do photo all dead pigs

27.08.2016









## Start to do photo all dead pigs

27.08.2016









#### Dead pigs at room 3/2

29/08/2016





#### Some dead pigs