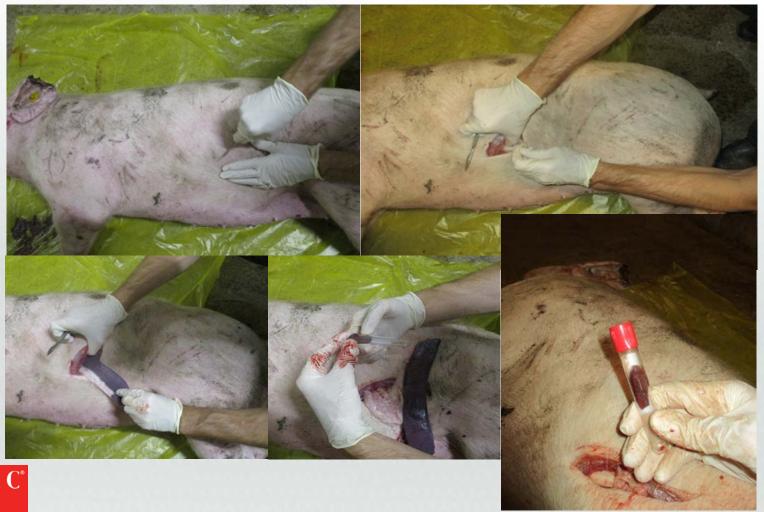

| 26 000     |
| 12/2014 | Voronezh    |           | 8 000      |
| 09/2016 | lipezk      |           | 16 000     |
| 08/2017 | Krasnodar   |           | 4 500      |
| 09/2017 | Belgorod    |           | 17 000     |
| 07/2018 | Novgorod    |           | 46 000     |
| 07/2018 | Belgorod    |           | 12 500     |
| 07/2018 | Kaliningrad |           | 100 000    |
| 09/2018 | Lipeck      |           | 4 000      |



- Early detection (clinical sing, sampling and sent to lab)
- Stop any pig movement and staff movement in farm
- Laboratory result
- Conformation laboratory result
- Plan ASF eradication
- Preparation work
- Euthanasia all pig
- Burning dead and burying
- Cleaning and disinfection
- Bioassay
- Final disinfection





## Early detection





## Early detection – Sampling





#### Stop any pig movement and staff movement in farm

Main Stage ASF Stamping Out Program

Stop pigs

Stop peoples

Stop transport







#### Laboratory result and Conformation laboratory result

Main Stage ASF Stamping Out Program

- PCR test in Local laboratory 6-10 hours
- PCR test in Pokrov national lab for conformation

**ASF QURANTINE** 







#### Plan ASF eradication And Preparation work

- Quarantine
- **Action Plane**
- Terms of work
- Responsible







#### Algorithm for organizing elimination ASF

| Farm territory<br>1 (Dirty ASF zone)                                                 | Place for burn pigs<br>2 (clean zone , outside farm)