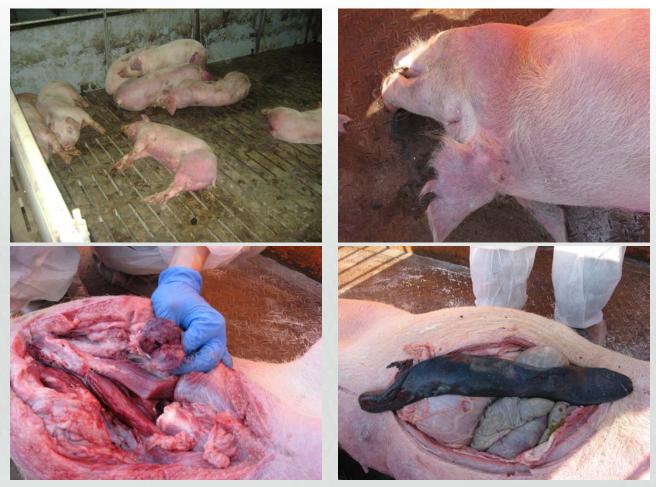

### Control in airport

Sinse 31.08.2018

Clinical sing in finisher room

## Start euthanasia pigs

In infected room