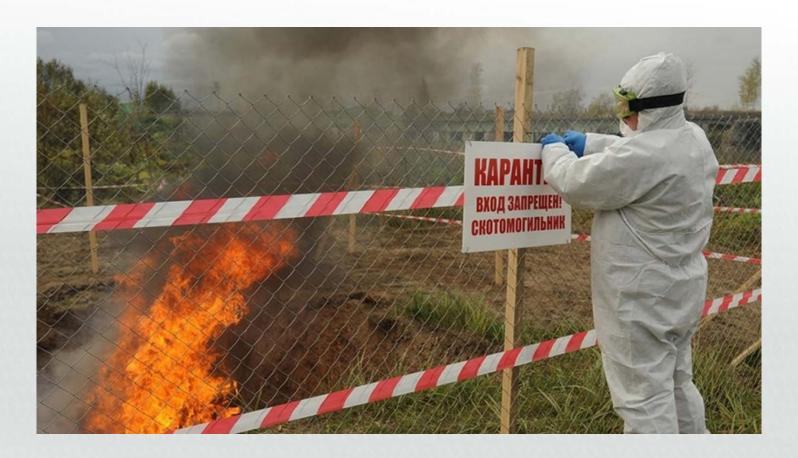

### Sing ASF quarantine in all road close to the farm 24.07.2008

# Do special control point for all transport at entrance to the village and outbreak area

### Do barrier around outbreak area

Close all road to farm

# Training for village people. Tell them that is it ASF and that we need to do in quarantine area 24.07.2008