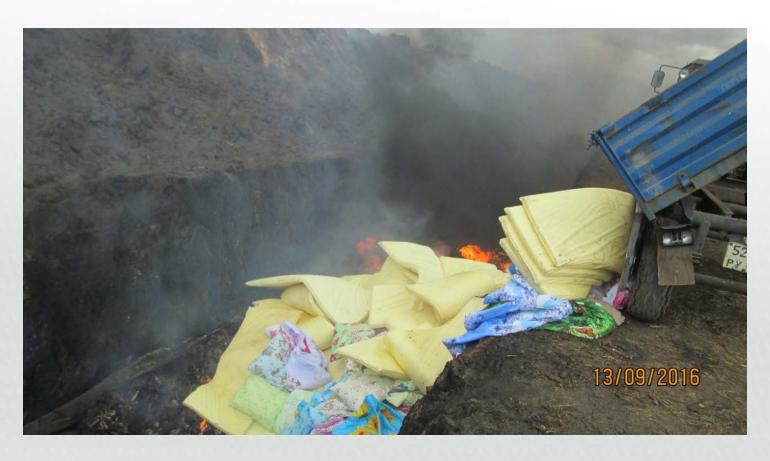

## There are one from 4 pit

6-8.09.2016







#### Put lime to empty room

From 06/09/2016







#### 09.09.2016







#### **ASF Timing**

#### **During 15 days - conformation ASF outbreak**

22/08-05/09/2016 Dead 616 pigs

#### **During 3 days – Stamping Out**

06-08/09/2016 euthanized 17121 pigs





#### Staff leave outbreak

After 09.09.2016







# Start use hot mist machine for office and shower room

From 10.09.2016







# Start use hot mist machine for office and shower room

From 10.09.2016







## Take out ground that are contact with dead pigs 12-13.09.2016









## Take out ground that are contact with dead pigs 12-13.09.2016









## Put lime to manure lagoon

13.09.2016









# Burn all temporary beds, clothes used in the elimination work

13.09.2016







# Burn all temporary beds, clothes used in the elimination work

13.09.2016







# Put Lime to place with burn pit, build fence around burn place

5-1.10.2016







## Put lime to all farm territory

18.10.2016







## Put lime to all farm territory

18.10.2016







## Start reaper work in all farm

19.10.2016







## Start washing and disinfection at farm

25.12.2016







## There was introduce 3970 pigs for bioassay 12.02.2017







#### How much is it cost

Estimated cost of an ASF eradication program 20 000 finisher site

|                                                  | Thousands of Dollars |
|--------------------------------------------------|----------------------|
| Payment for people work                          | 86,9                 |
| Material for burn