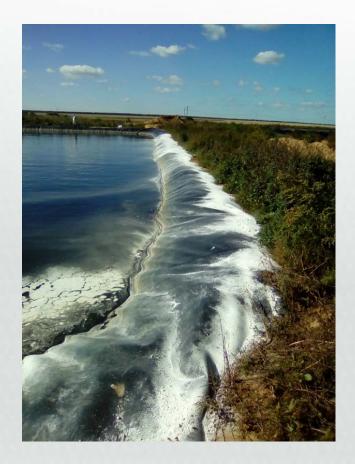

t outbreak





#### Euthanasia all pig

- Place for Euthanasia
- bloodless method
- poison paralyzing the respiratory system
- safety for personnel









## 2. Place for Euthanasia pigs





## 2. Place for Euthanasia pigs





#### Burning dead and burying

- Close to farm
- As much as necessary
- Short transport way









## 3. Place for burn dead pigs 250\*8m





## 3. Place for burn dead pigs 250\*8m





## 3. Place for burn dead pigs 250\*8m





## 4.Pit for disposal of residues after burning dead pigs 230\*6 m and Deep 6m





## Cleaning and disinfection





# 5 and 6 Disinfection Road using for transport dead pigs to burn place





# 5 and 6 Disinfection Road using for transport dead pigs to burn place





## Put lime to burn place







## Put lime to manure lagoon









### Bioassay 8 month later







#### Final disinfection







#### **Conclusions: Stamping OUT**

Main Stage ASF Stamping Out Program

Detect ASF outbreak (48 hours)

Official Government Quarantine 30 days, signed by the head of the region Preparation

Start euthanasia of pigs and transfer to the burial site for incineration Disinfection all farm, around, road.

Quarantine 30 days

8 months before the first bioassay on the farm

2 bioassay and final disinfection

You can start farming AGAIN