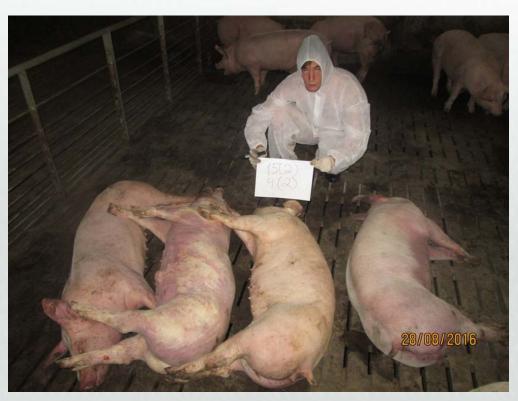

.08.2012







Delivery dead pigs







#### Cut stomach before burn







## Preparation of pigs for incineration







## Preparation of pigs for incineration

Lime disinfection







#### 25.08.2018







## Detect and sing outbreak









Outbreak at 22 august 2016





#### 21-23.08.2016









#### 21-23.08.2016









## First dead pigs were are burn as follows

24.08-04.09.2016







## Burn first dead pigs

24.08-04.09.2016







# After every delivery dead pigs to burn point all transport was disinfect

24.08-04.09.2016







#### Start use lime for all road around farm

From 25.08.2016







## Start to build loading ramp at room 15/2 and 4/2 25.05.2016







## Start to do photo all dead pigs

27.08.2016









## Start to do photo all dead pigs

27.08.2016









#### Dead pigs at room 3/2

29/08/2016





#### Some dead pigs in room 7/1

30/08/2016





#### 01/09/2016 new dead pigs at room 7/1, 7/2,5/1, 3/1





## Build loading rump at room 5

3.09.2016







## Killing pigs with injection poison (bloodless method) 06-08.09.2016







## Loading dead pigs into truck

06-08.09.2016







## Put dead pigs at burn pit

06-08.09.2016







## There are one from 4 pit

6-8.09.2016







#### Put lime to empty room

From 06/09/2016







#### 09.09.2016







#### **ASF Timing**

#### **During 15 days - conformation ASF outbreak**

22/08-05/09/2016 Dead 616 pigs

#### **During 3 days – Stamping Out**

06-08/09/2016 euthanized 17121 pigs





#### Staff leave outbreak

After 09.09.2016







# Start use hot mist machine for office and s