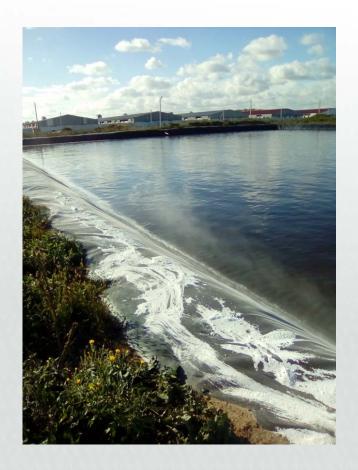

outbreak





#### Euthanasia all pig

- Place for Euthanasia
- bloodless method
- poison paralyzing the respiratory system
- safety for personnel









## 2. Place for Euthanasia pigs





## 2. Place for Euthanasia pigs





#### Burning dead and burying

- Close to farm
- As much as necessary
- Short transport way









## 3. Place for burn dead pigs 250\*8m





## 3. Place for burn dead pigs 250\*8m





## 3. Place for burn dead pigs 250\*8m





## 4.Pit for disposal of residues after burning dead pigs 230\*6 m and Deep 6m





## Cleaning and disinfection





# 5 and 6 Disinfection Road using for transport dead pigs to burn place





# 5 and 6 Disinfection Road using for transport dead pigs to burn place





## Put lime to burn place







## Put lime to manure lagoon









### Bioassay 8 month later







#### Final disinfection







#### **Conclusions: Stamping OUT**

Main Stage ASF Stamping Out Program

Detect ASF outbreak (48 hours)

Official Government Quarantine 30 days, signed by the head of the region Preparation

Start euthanasia of pigs and transfer to the burial site for incineration Disinfection all farm, around, road.

Quarantine 30 days

8 months before the first bioassay on the farm

2 bioassay and final disinfection

You can start farming AGAIN