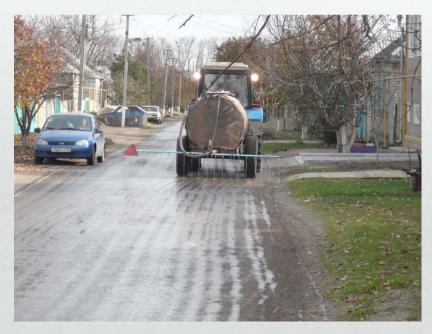

### Daily disinfection of intra - village roads,

Calcium hypochlorite solution 1 L - for 1 m2

# 5 and 6 Disinfection Road using for transport dead pigs to burn place