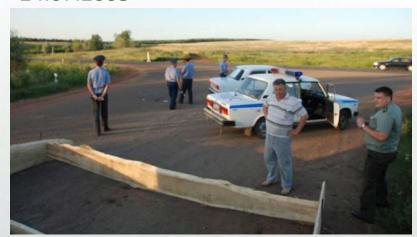

# Do special control point for all transport at entrance to the village and outbreak area

### Do barrier around outbreak area

Close all road to farm

# Training for village people. Tell them that is it ASF and that we need to do in quarantine area 24.07.2008