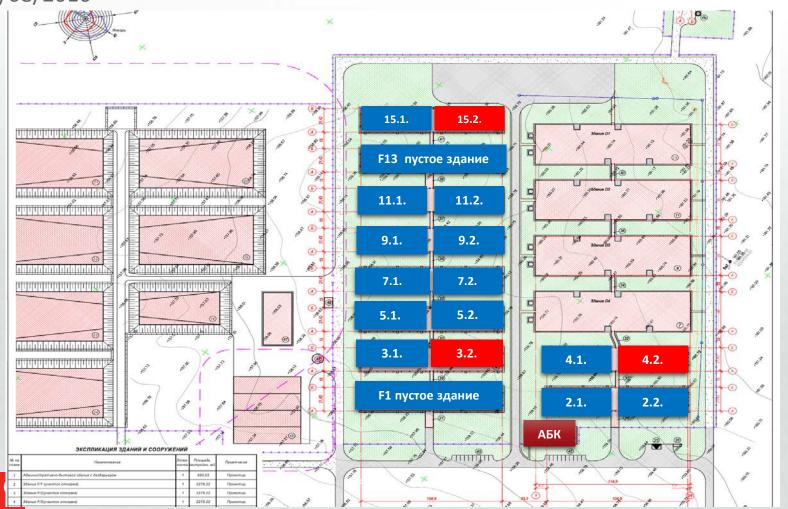

#### Dead pigs at room 3/2

29/08/2016

#### Some dead pigs in room 7/1

30/08/2016

#### 01/09/2016 new dead pigs at room 7/1, 7/2,5/1, 3/1