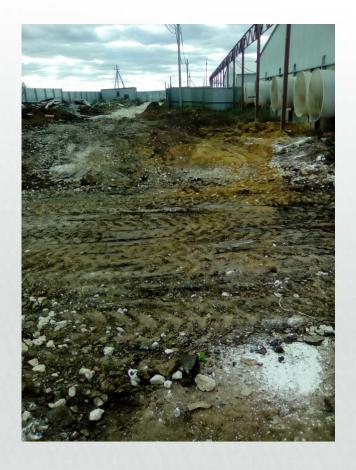

#### Burning dead and burying

- Close to farm
- As much as necessary
- Short transport way

## 3. Place for burn dead pigs 250\*8m