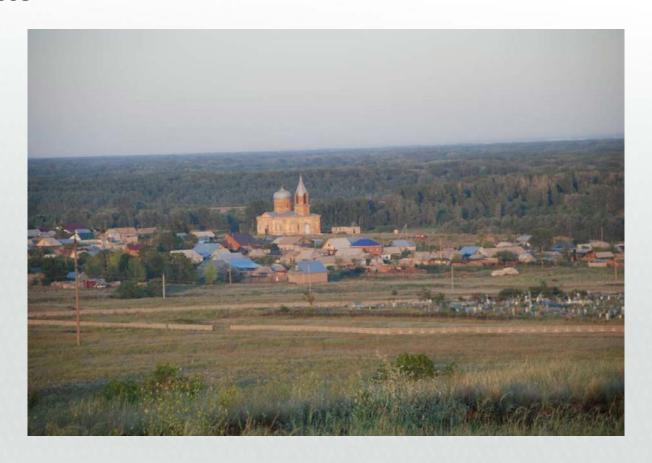

#### Contents

### ASF in Russia Some real eradication Case

- Small village (back yard)
- Small farm
- Modern pig farm

Main stages of eradication

Massage to home







### African Swine Fever in the World

















































### **ASF in Russia Today**















### Oremburg, Russia







### Village Chernorechie, Orenburg region





### Backyard

Msr Osaypin found first dead pigs 22.07.2008







### Different services act in outbreak

Government vet, Police, The main head or region





### Sing ASF quarantine in all road close to the farm 24.07.2008







# Do special control point for all transport at entrance to the village and outbreak area











### Do barrier around outbreak area

Close all road to farm







# Training for village people. Tell them that is it ASF and that we need to do in quarantine area 24.07.2008







### Backyard Msr Osaypin

There was fair all wooded and all organic





# All pigs (127) in the village was bayed by government and euthanatized

25-26.07.2008





# Dead pigs was put to deep pit and use lime for disinfection





### Cut stomach before burn





### Disinfectio