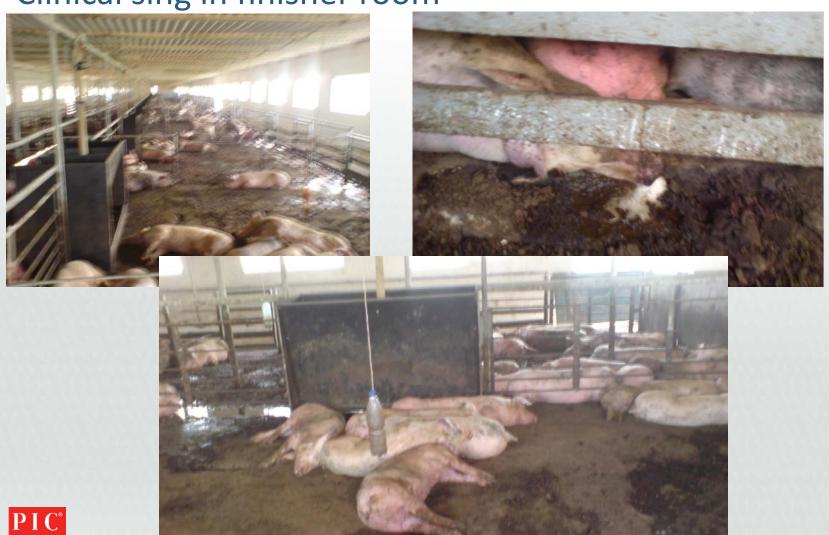

### Control in airport

Sinse 31.08.2018

Clinical sing in finisher room

## Start euthanasia pigs

In infected room