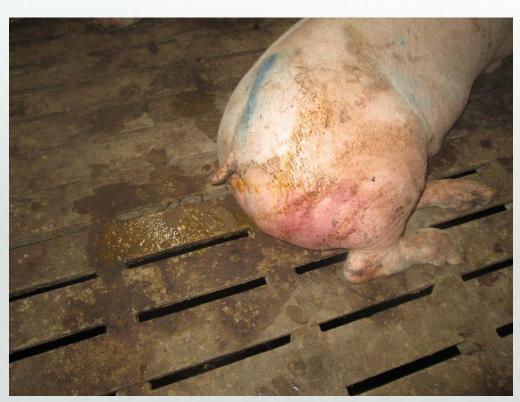

### Control in airport

Sinse 31.08.2018

Clinical sing in finisher room

## Start euthanasia pigs

In infected room