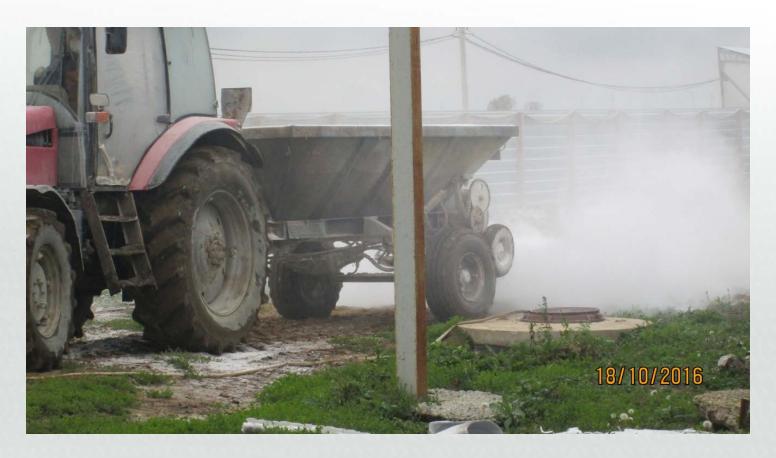

ad 616 pigs

#### **During 3 days – Stamping Out**

06-08/09/2016 euthanized 17121 pigs





#### Staff leave outbreak

After 09.09.2016







# Start use hot mist machine for office and shower room

From 10.09.2016







# Start use hot mist machine for office and shower room

From 10.09.2016







## Take out ground that are contact with dead pigs 12-13.09.2016









## Take out ground that are contact with dead pigs 12-13.09.2016









## Put lime to manure lagoon

13.09.2016









# Burn all temporary beds, clothes used in the elimination work

13.09.2016







# Burn all temporary beds, clothes used in the elimination work

13.09.2016







# Put Lime to place with burn pit, build fence around burn place

5-1.10.2016







## Put lime to all farm territory

18.10.2016







## Put lime to all farm territory

18.10.2016







## Start reaper work in all farm

19.10.2016







## Start washing and disinfection at farm

25.12.2016







## There was introduce 3970 pigs for bioassay 12.02.2017







#### How much is it cost

Estimated cost of an ASF eradication program 20 000 finisher site

|                                                  | Thousands of Dollars |
|--------------------------------------------------|----------------------|
| Payment for people work                          | 86,9                 |
| Material for burn                                | 92,3                 |
| Transport                                        | 31,2                 |
| Veterinary cost                                  | 173,8                |
| Payment for p