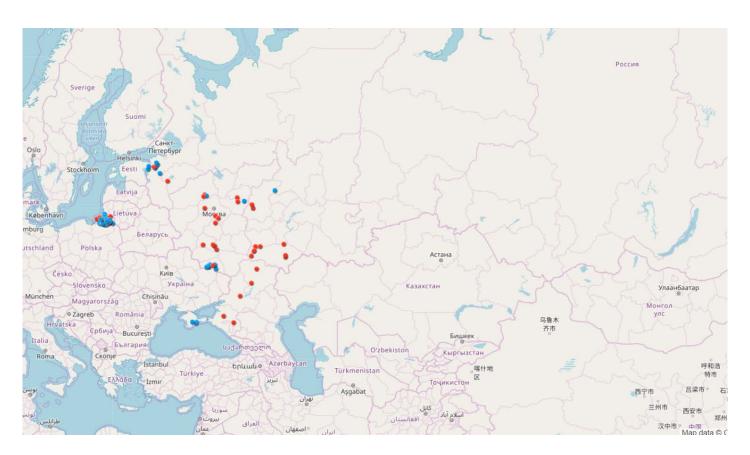

#### Contents

### ASF in Russia Some real eradication Case

- Small village (back yard)
- Small farm
- Modern pig farm

Main stages of eradication

Massage to home







### African Swine Fever in the World

















































### **ASF in Russia Today**















### Oremburg, Russia







### Village Chernorechie, Orenburg region





### Backyard

Msr Osaypin found first dead pigs 22.07.2008







### Different services act in outbreak

Government vet, Police, The main head or region





### Sing ASF quarantine in all road close to the farm 24.07.2008







# Do special control point for all transport at entrance to the village and outbreak area











### Do barrier around outbreak area

Close all road to farm







# Training for village people. Tell them that is it ASF and that we need to do in quarantine area 24.07.2008







### Backyard Msr Osaypin

There was fair all wooded and all organic





# All pigs (127) in the village was bayed by government and euthanatized

25-26.07.2008