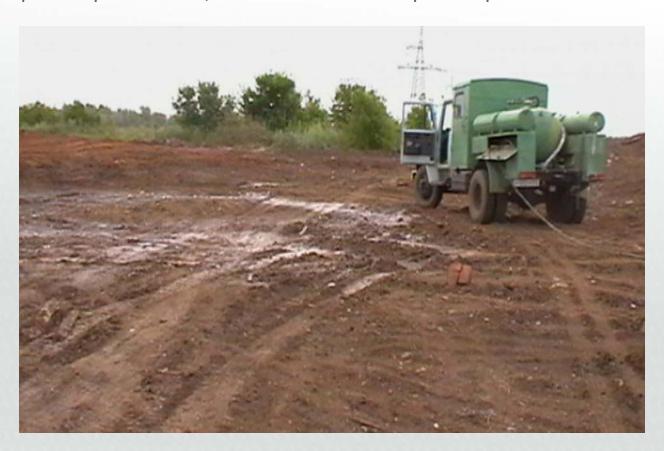

le. Tell them that is it ASF and that we need to do in quarantine area 24.07.2008







### Backyard Msr Osaypin

There was fair all wooded and all organic





# All pigs (127) in the village was bayed by government and euthanatized

25-26.07.2008





# Dead pigs was put to deep pit and use lime for disinfection





### Cut stomach before burn





### Disinfection backyard facility





### Take out all manure from all villages backyard

26-28.08.2008





### Daily disinfection of intra - village roads,

Calcium hypochlorite solution 1 L - for 1 m2







### Burning farm (53 pigs) close village





### Cleaning of farm walls and removal of soil in the farm 3-10.07.2008





### Final disinfection 14-16.08.2008

2 kg lime per 1 square meter, and later water 10 l per 1 square meter





### Final disinfection 14-16.08.2008

2 kg lime per 1 square meter, and later water 10 l per 1 square meter





### Disinfection point at region border

Kazakhstan border Since 31.08.2018







### Disinfection point at region border

Kazakhstan border Sinse 31.08.2018





### Control in airport

Sinse 31.08.2018









Clinical sing in finisher room





## Start euthanasia pigs

In infected room







## Pigs are going to truck

13.08.2012









## Euthanasia pigs

Poison injection in truck







## Euthanasia pigs

Poison injection in truck







## Preparation of a pit for burring

10.08.2012







Delivery dead pigs







#### Cut stomach before burn







## Preparation of pigs for incineration







## Preparation of pigs for incineration

Lime disinfection