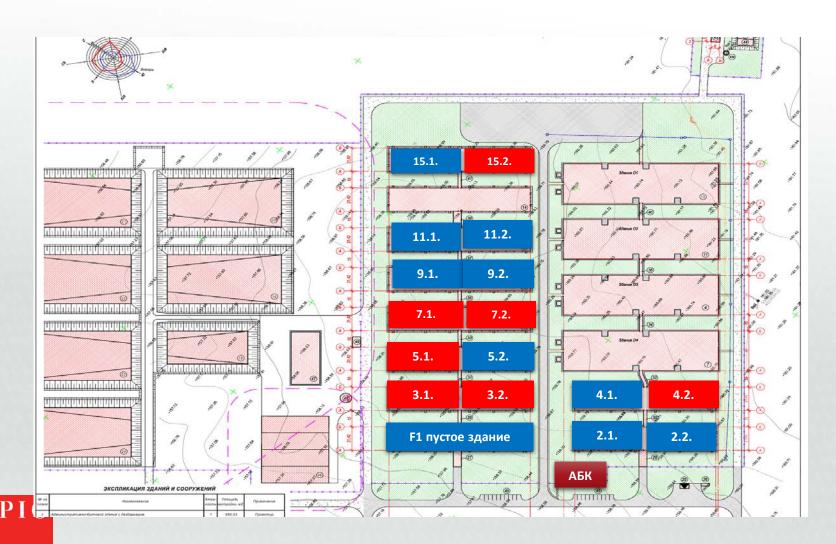

#### Dead pigs at room 3/2

29/08/2016

#### Some dead pigs in room 7/1

30/08/2016

#### 01/09/2016 new dead pigs at room 7/1, 7/2,5/1, 3/1