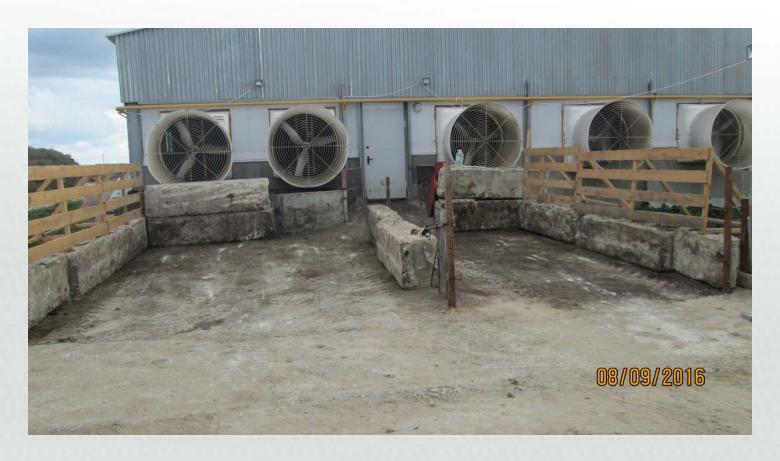

n in truck







## Euthanasia pigs

Poison injection in truck







## Preparation of a pit for burring

10.08.2012







Delivery dead pigs







#### Cut stomach before burn







## Preparation of pigs for incineration







## Preparation of pigs for incineration

Lime disinfection







#### 25.08.2018







## Detect and sing outbreak









Outbreak at 22 august 2016





#### 21-23.08.2016









#### 21-23.08.2016









## First dead pigs were are burn as follows

24.08-04.09.2016







## Burn first dead pigs

24.08-04.09.2016







# After every delivery dead pigs to burn point all transport was disinfect

24.08-04.09.2016







#### Start use lime for all road around farm

From 25.08.2016







## Start to build loading ramp at room 15/2 and 4/2 25.05.2016







## Start to do photo all dead pigs

27.08.2016









## Start to do photo all dead pigs

27.08.2016









#### Dead pigs at room 3/2

29/08/2016





#### Some dead pigs in room 7/1

30/08/2016





#### 01/09/2016 new dead pigs at room 7/1, 7/2,5/1, 3/1





## Build loading rump at room 5

3.09.2016







## Killing pigs with injection poison (bloodless method) 06-08.09.2016







## Loading dead pigs into truck

06-08.09.2016







## Put dead pigs at burn pit

06-08.09.2016







## There are one from 4 pit

6-8.09.2016







#### Put lime to empty room

From 06/09/2016







#### 09.09.2016







#### **ASF Timing**

#### **During 15 days - conformation ASF outbreak**

22/08-05/09/2016 Dead 616 pigs

#### **During 3 days – Stamping Out**

06-08/09/2016 euthanized 17