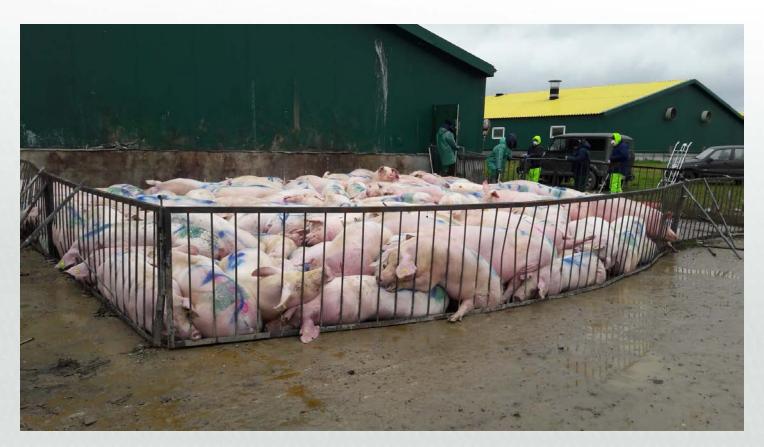

## Killing pigs with injection poison (bloodless method) 06-08.09.2016

## Loading dead pigs into truck

06-08.09.2016

#### **During 3 days – Stamping Out**

06-08/09/2016 euthanized 17121 pigs