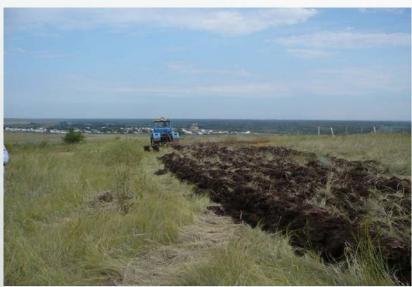

#### Contents

### ASF in Russia Some real eradication Case

- Small village (back yard)
- Small farm
- Modern pig farm

Main stages of eradication

Massage to home







### African Swine Fever in the World

















































### **ASF in Russia Today**















### Oremburg, Russia







### Village Chernorechie, Orenburg region





### Backyard

Msr Osaypin found first dead pigs 22.07.2008







### Different services act in outbreak

Government vet, Police, The main head or region





### Sing ASF quarantine in all road close to the farm 24.07.2008







# Do special control point for all transport at entrance to the village and outbreak area











### Do barrier around outbreak area

Close all road to farm







# Training for village people. Tell them that is it ASF and that we need to do in quarantine area 24.07.2008







### Backyard Msr Osaypin

There was fair all wooded and all organic





# All pigs (127) in the village was bayed by government and euthanatized

25-26.07.2008





# Dead pigs was put to deep pit and use lime for disinfection





### Cut stomach before burn





### Disinfection backyard facility





### Take out all manure from all villages backyard

26-28.08.2008





### Daily disinfection of intra - village roads,

Calcium hypochlorite solution 1 L - for 1 m2







### Burning farm (53 pigs) close village





### Cleaning of farm walls and removal of soil in the farm 3-10.07.2008





### Final disinfection 14-16.08.2008

2 kg lime per 1 square meter, and later