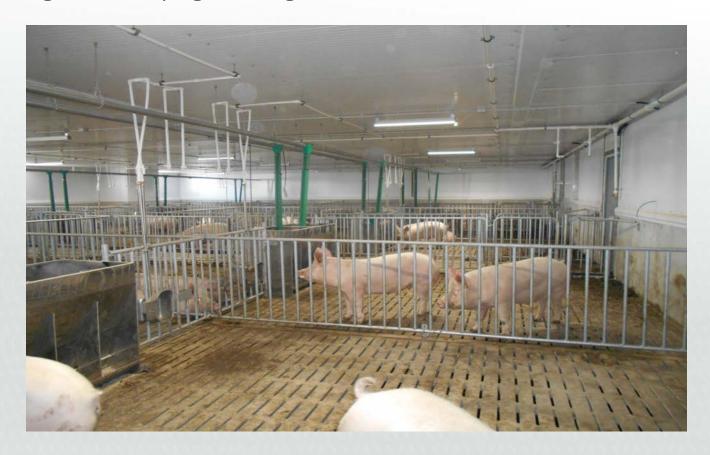

ASF Stamping-Out in Modern

Farm

Main stages

Rules of 21.05.2016 No. 213 On the approval of veterinary rules for the implementation of preventive, diagnostic, restrictive and other measures, the establishment and abolition of quarantine and other restrictions aimed at preventing the spread and elimination of ASF New low