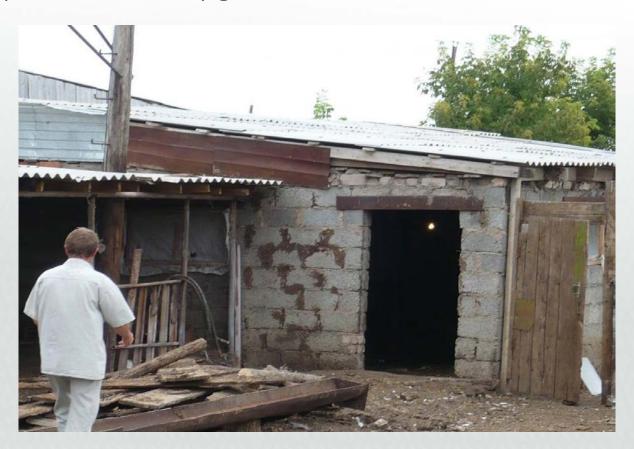

#### Contents

### ASF in Russia Some real eradication Case

- Small village (back yard)
- Small farm
- Modern pig farm

Main stages of eradication

Massage to home







### African Swine Fever in the World

















































### **ASF in Russia Today**















### Oremburg, Russia







### Village Chernorechie, Orenburg region





### Backyard

Msr Osaypin found first dead pigs 22.07.2008







### Different services act in outbreak

Government vet, Police, The main head or region





### Sing ASF quarantine in all road close to the farm 24.07.2008







# Do special control point for all transport at entrance to the village and outbreak area











### Do barrier around outbreak area

Close all road to farm







# Training for village people. Tell them that is it ASF and that we need to do in quarantine area 24.07.2008







### Backyard Msr Osaypin

There was fair all wooded and all organic





# All pigs (127) in the village was bayed by government and euthanatized

25-26.07.2008





# Dead pigs was put to deep pit and use lime for disinfection





### Cut stomach before burn





### Disinfection backyard facility





### Take out all manure from all villag