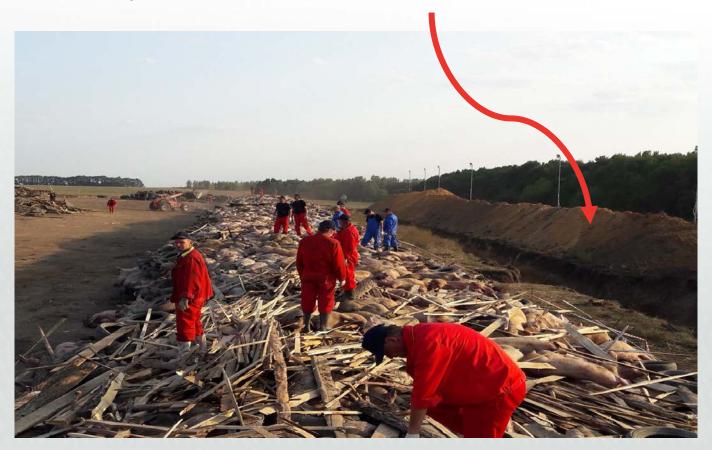

## 4.Pit for disposal of residues after burning dead pigs 230\*6 m and Deep 6m

## Cleaning and disinfection