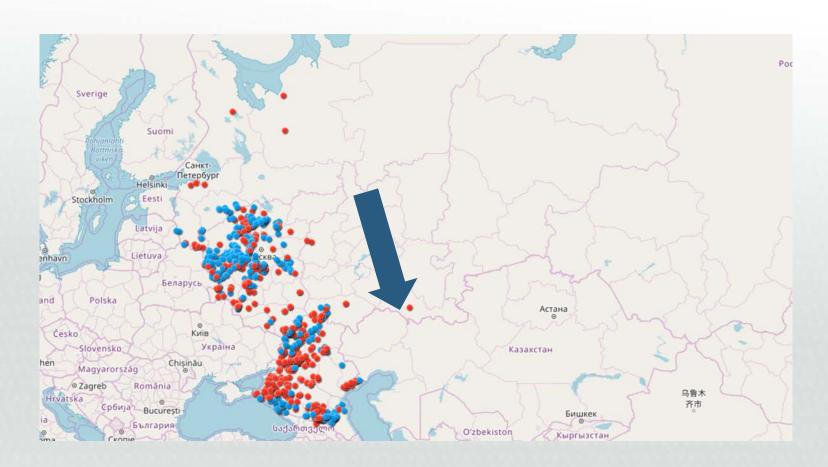

#### Contents

### ASF in Russia Some real eradication Case

- Small village (back yard)
- Small farm
- Modern pig farm

Main stages of eradication

Massage to home







### African Swine Fever in the World

















































### **ASF in Russia Today**















### Oremburg, Russia







### Village Chernorechie, Orenburg region





### Backyard

Msr Osaypin found first dead pigs 22.07.2008







### Different services act in outbreak

Government vet, Police, The main head or region





### Sing ASF quarantine in all road close to the farm 24.07.2008







# Do special control point for all transport at entrance to the village and outbreak area











### Do barrier around outbreak area

Close all road to farm







# Training for village people. Tell them that is it ASF and that we need to do in quarantine area 24.07.2008







### Backyard Msr Osaypin

There was fair all wooded and all organic





# All pigs (127) in the village was bayed by government and euthanatized

25-26.07.2008





# Dead pigs was put to deep pit and use lime for disinfection