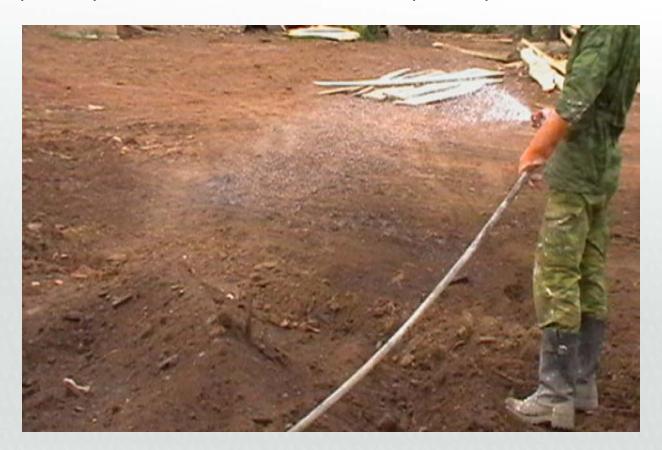

### Daily disinfection of intra - village roads,

Calcium hypochlorite solution 1 L - for 1 m2

### Final disinfection 14-16.08.2008

2 kg lime per 1 square meter, and later water 10 l per 1 square meter