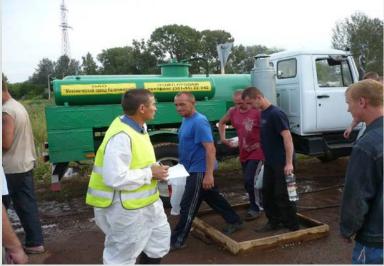

### Disinfection point at region border

Kazakhstan border Since 31.08.2018

### Disinfection point at region border

Kazakhstan border Sinse 31.08.2018

### Control in airport

Sinse 31.08.2018

Clinical sing in finisher room