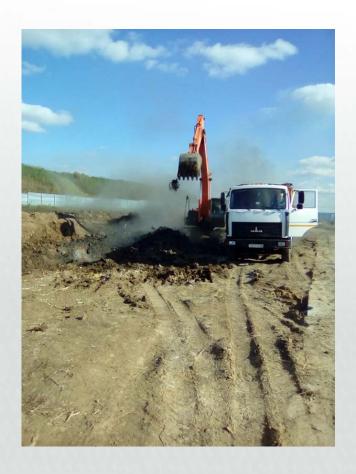

### Burning farm (53 pigs) close village

### Cleaning of farm walls and removal of soil in the farm 3-10.07.2008