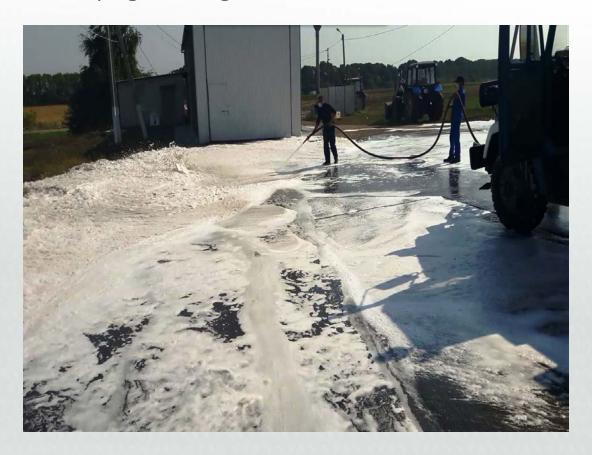

|





#### 1. Disinfection point at the enter at outbreak





#### Euthanasia all pig

- Place for Euthanasia
- bloodless method
- poison paralyzing the respiratory system
- safety for personnel









## 2. Place for Euthanasia pigs





## 2. Place for Euthanasia pigs





#### Burning dead and burying

- Close to farm
- As much as necessary
- Short transport way









## 3. Place for burn dead pigs 250\*8m





## 3. Place for burn dead pigs 250\*8m





## 3. Place for burn dead pigs 250\*8m





## 4.Pit for disposal of residues after burning dead pigs 230\*6 m and Deep 6m





## Cleaning and disinfection





# 5 and 6 Disinfection Road using for transport dead pigs to burn place





# 5 and 6 Disinfection Road using for transport dead pigs to burn place





## Put lime to burn place







## Put lime to manure lagoon









### Bioassay 8 month later







#### Final disinfection







#### **Conclusions: Stamping OUT**

Main Stage ASF Stamping Out Program

Detect ASF outbreak (48 hours)

Official Government Quarantine 30 days, signed by the head of the region Preparation

Start euthanasia of pigs and transfer to the burial site for incineration Disinfection all farm, around, road.

Quarantine 30 days

8 months before the first bioassay on the farm

2 bioassay and final disinfection

You can start farming AGAIN