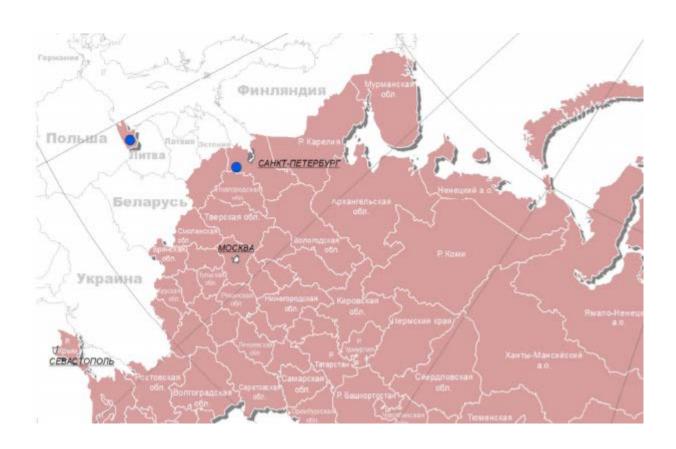

#### Contents

### ASF in Russia Some real eradication Case

- Small village (back yard)
- Small farm
- Modern pig farm

Main stages of eradication

Massage to home







### African Swine Fever in the World

















































### **ASF in Russia Today**















### Oremburg, Russia







### Village Chernorechie, Orenburg region





### Backyard

Msr Osaypin found first dead pigs 22.07.2008







### Different services act in outbreak

Government vet, Police, The main head or region





### Sing ASF quarantine in all road close to the farm 24.07.2008







# Do special control point for all transport at entrance to the village and outbreak area











### Do barrier around outbreak area

Close all road to farm







# Training for village people. Tell them that is it ASF and that we need to do in quarantine area 24.07.2008







### Backyard Msr Osaypin

There was fair all wooded and all organic





# All pigs (127) in the village was bayed by government and euthanatized

25-26.07.2008





# Dead pigs was put to deep pi