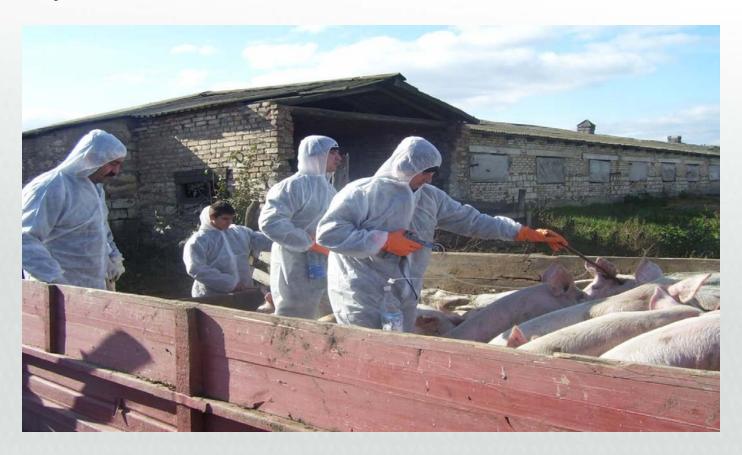

## Start euthanasia pigs

In infected room

## Pigs are going to truck

13.08.2012

## Euthanasia pigs

Poison injection in truck