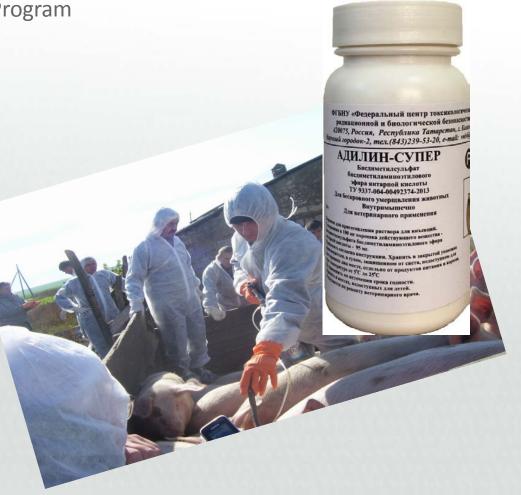

## Start euthanasia pigs

In infected room

## Euthanasia pigs

Poison injection in truck