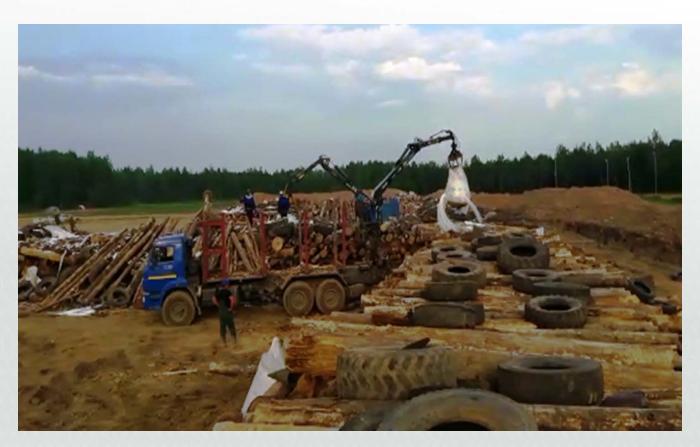

#### Burning dead and burying

- Close to farm
- As much as necessary
- Short transport way

## 3. Place for burn dead pigs 250\*8m