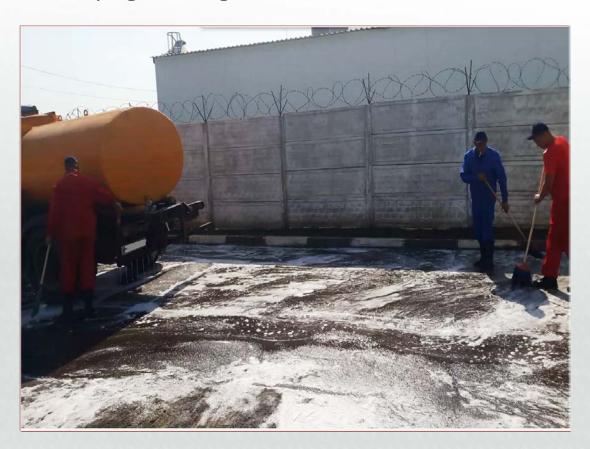

|                                                                        |





#### 1. Disinfection point at the enter at outbreak





#### Euthanasia all pig

- Place for Euthanasia
- bloodless method
- poison paralyzing the respiratory system
- safety for personnel









## 2. Place for Euthanasia pigs





## 2. Place for Euthanasia pigs





#### Burning dead and burying

- Close to farm
- As much as necessary
- Short transport way









## 3. Place for burn dead pigs 250\*8m





## 3. Place for burn dead pigs 250\*8m





## 3. Place for burn dead pigs 250\*8m





## 4.Pit for disposal of residues after burning dead pigs 230\*6 m and Deep 6m





## Cleaning and disinfection





# 5 and 6 Disinfection Road using for transport dead pigs to burn place





# 5 and 6 Disinfection Road using for transport dead pigs to burn place





## Put lime to burn place







## Put lime to manure lagoon









### Bioassay 8 month later







#### Final disinfection







#### **Conclusions: Stamping OUT**

Main Stage ASF Stamping Out Program

Detect ASF outbreak (48 hours)

Official Government Quarantine 30 days, signed by the head of the region Preparation

Start euthanasia of pigs and transfer to the burial site for incineration Disinfection all farm, around, road.

Quarantine 30 days

8 months before the first bioassay on the farm

2 bioassay and final disinfection

You can start farming AGAIN