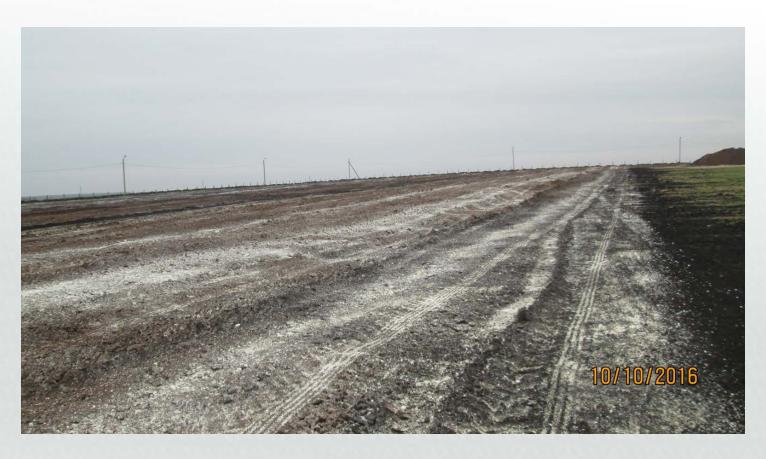

ys - conformation ASF outbreak**

22/08-05/09/2016 Dead 616 pigs

#### **During 3 days – Stamping Out**

06-08/09/2016 euthanized 17121 pigs





#### Staff leave outbreak

After 09.09.2016







# Start use hot mist machine for office and shower room

From 10.09.2016







# Start use hot mist machine for office and shower room

From 10.09.2016







## Take out ground that are contact with dead pigs 12-13.09.2016









## Take out ground that are contact with dead pigs 12-13.09.2016









## Put lime to manure lagoon

13.09.2016









# Burn all temporary beds, clothes used in the elimination work

13.09.2016







# Burn all temporary beds, clothes used in the elimination work

13.09.2016







# Put Lime to place with burn pit, build fence around burn place

5-1.10.2016







## Put lime to all farm territory

18.10.2016







## Put lime to all farm territory

18.10.2016







## Start reaper work in all farm

19.10.2016







## Start washing and disinfection at farm

25.12.2016







## There was introduce 3970 pigs for bioassay 12.02.2017







#### How much is it cost

Estimated cost of an ASF eradication program 20 000 finisher site

|                                                  | Thousands of Dollars |
|--------------------------------------------------|----------------------|
| Payment for people work                          | 86,9                 |
| Material for burn                                | 92,3                 |
| Transport                                        | 31,2                 |
| Veterinary cost