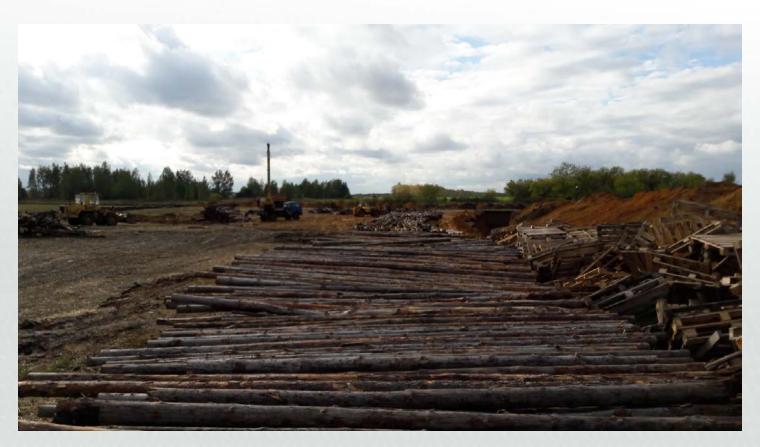

#### Burning dead and burying

- Close to farm
- As much as necessary
- Short transport way

## 3. Place for burn dead pigs 250\*8m