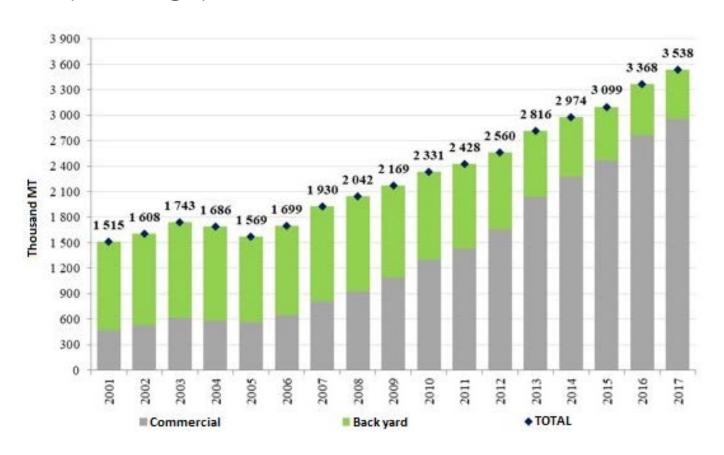

the establishment and abolition of quarantine and other restrictions aimed at preventing the spread and elimination of ASF New low

- ❖ Preventive actions (comply with veterinary regulations, prevent pollution, provide pigs for inspection, inform about the case, isolation of corpses)
- \*Activities for suspected ASF (report the disease of pigs (24 hours), assist in carrying out activities, isolate suspects in the disease)
- **❖Diagnosis** (sampling for diagnostic studies should be carried out in accordance with clause 16.1 of part 5)

Establishment of quarantine, restrictive and other measures aimed at eliminating ASF, as well as preventing the spread of ASF (to do plan eradication)

Cancel quarantine and subsequent restrictions



#### Pork Production in Russia

2001-2017 (Dead Weight)







#### ASF at the modern farm

| Data    | Region      | Name farm | Number pig |
|---------|-------------|-----------|------------|
| 07/2012 | Krasnadar   |           | 16600      |
| 06/2013 | Tver        |           | 4500+35000 |
| 07/2014 | Pskov       |           | 23 000     |
| 12/2014 | Orel        |           | 26 000     |
| 12/2014 | Voronezh    |           | 8 000      |
| 09/2016 | lipezk      |           | 16 000     |
| 08/2017 | Krasnodar   |           | 4 500      |
| 09/2017 | Belgorod    |           | 17 000     |
| 07/2018 | Novgorod    |           | 46 000     |
| 07/2018 | Belgorod    |           | 12 500     |
| 07/2018 | Kaliningrad |           | 100 000    |
| 09/2018 | Lipeck      |           | 4 000      |



- Early detection (clinical sing, sampling and s