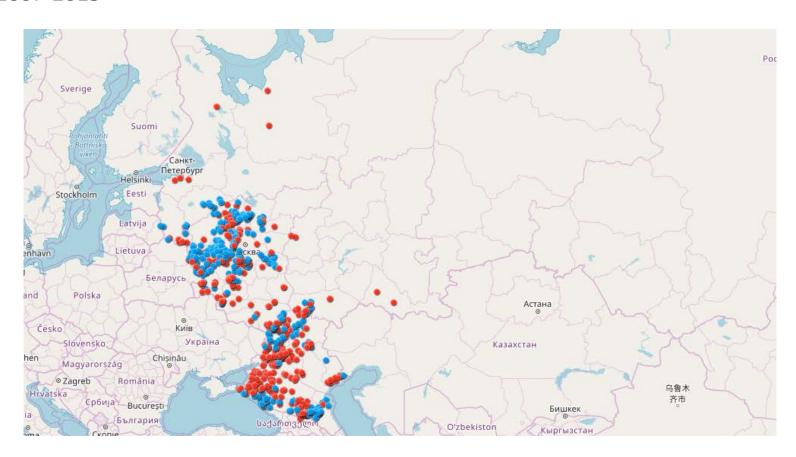

### **ASF in Russia Today**

#### Pork Production in Russia

2001-2017 (Dead Weight)