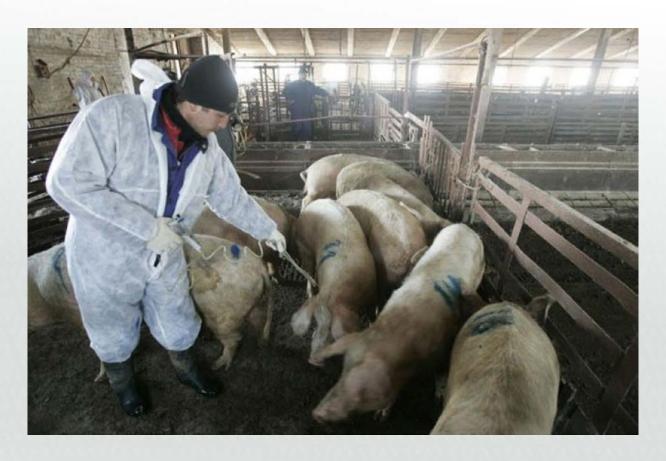

# All pigs (127) in the village was bayed by government and euthanatized

25-26.07.2008

## Euthanasia pigs

Poison injection in truck