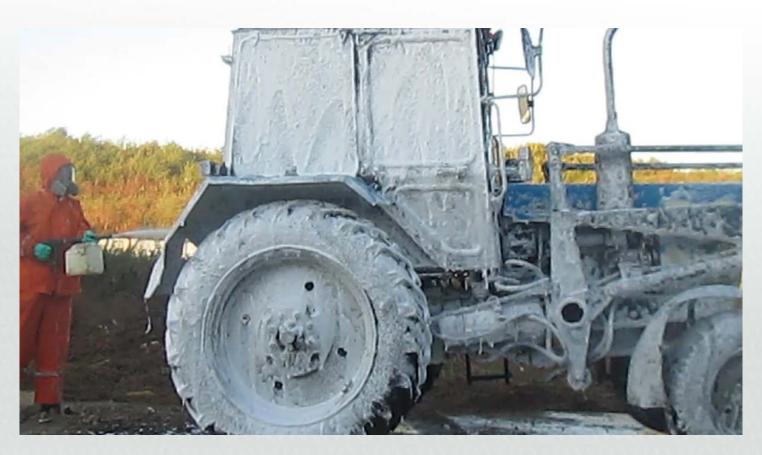

## Start euthanasia pigs

In infected room







## Pigs are going to truck

13.08.2012









## Euthanasia pigs

Poison injection in truck







## Euthanasia pigs

Poison injection in truck







## Preparation of a pit for burring

10.08.2012







Delivery dead pigs







#### Cut stomach before burn







## Preparation of pigs for incineration







## Preparation of pigs for incineration

Lime disinfection







#### 25.08.2018







## Detect and sing outbreak









Outbreak at 22 august 2016





#### 21-23.08.2016









#### 21-23.08.2016









## First dead pigs were are burn as follows

24.08-04.09.2016







## Burn first dead pigs

24.08-04.09.2016







# After every delivery dead pigs to burn point all transport was disinfect

24.08-04.09.2016







#### Start use lime for all road around farm

From 25.08.2016







## Start to build loading ramp at room 15/2 and 4/2 25.05.2016







## Start to do photo all dead pigs

27.08.2016









## Start to do photo all dead pigs

27.08.2016









#### Dead pigs at room 3/2

29/08/2016





#### Some dead pigs in room 7/1

30/08/2016





#### 01/09/2016 new dead pigs at room 7/1, 7/2,5/1, 3/1





## Build loading rump at room 5

3.09.2016







## Killing pigs with injection poison (bloodless method) 06-08.09.2016







## Loading dead pigs into truck

06-08.09.2016







## Put dead pigs at burn pit

06-08.09.2016







## There are one from 4 pit

6-8.09.2016







#### Put lime to empty room

From 06/09/2016







#### 09.09.2016







#### **ASF Timing**

#### **Durin