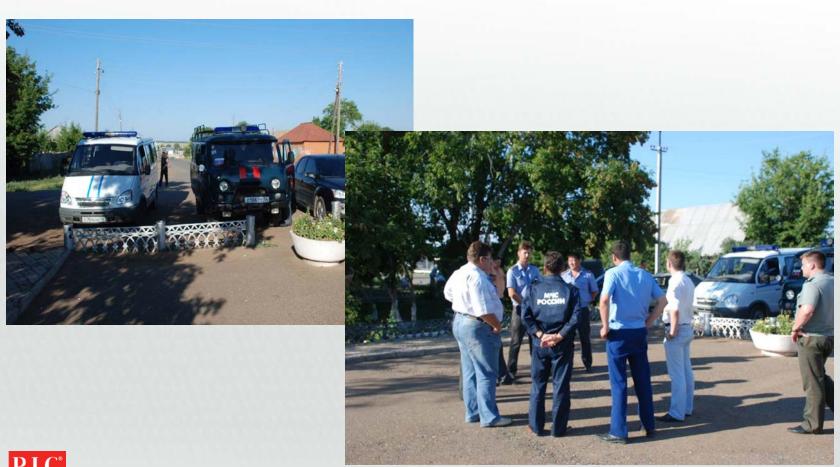

### Different services act in outbreak

Government vet, Police, The main head or region

### Sing ASF quarantine in all road close to the farm 24.07.2008

# Do special control point for all transport at entrance to the village and outbreak area

### Do barrier around outbreak area

Close all road to farm