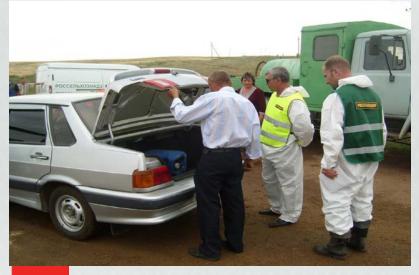

#### Contents

### ASF in Russia Some real eradication Case

- Small village (back yard)
- Small farm
- Modern pig farm

Main stages of eradication

Massage to home







### African Swine Fever in the World

















































### **ASF in Russia Today**















### Oremburg, Russia







### Village Chernorechie, Orenburg region





### Backyard

Msr Osaypin found first dead pigs 22.07.2008







### Different services act in outbreak

Government vet, Police, The main head or region





### Sing ASF quarantine in all road close to the farm 24.07.2008







# Do special control point for all transport at entrance to the village and outbreak area











### Do barrier around outbreak area

Close all road to farm







# Training for village people. Tell them that is it ASF and that we need to do in quarantine area 24.07.2008







### Backyard Msr Osaypin

There was fair all wooded and all organic





# All pigs (127) in the village was bayed by government and euthanatized

25-26.07.2008





# Dead pigs was put to deep pit and use lime for disinfection





### Cut stomach before burn





### Disinfection backyard facility





### Take out all manure from all villages backyard

26-28.08.2008





### Daily disinfection of intra - village roads,

Calcium hypochlorite solution 1 L - for 1 m2







### Burning farm (53 pigs) close village





### Cleaning of farm walls and removal of soil in the farm 3-10.07.2008





### Fin