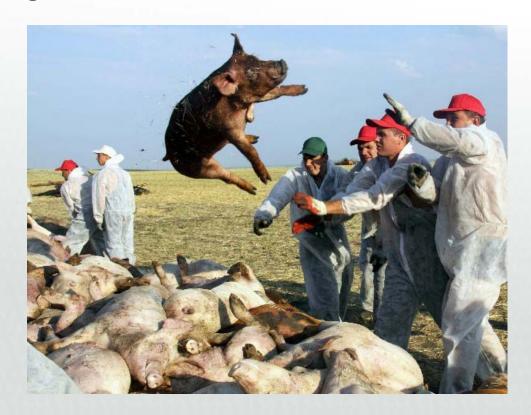

# All pigs (127) in the village was bayed by government and euthanatized

25-26.07.2008

# Dead pigs was put to deep pit and use lime for disinfection