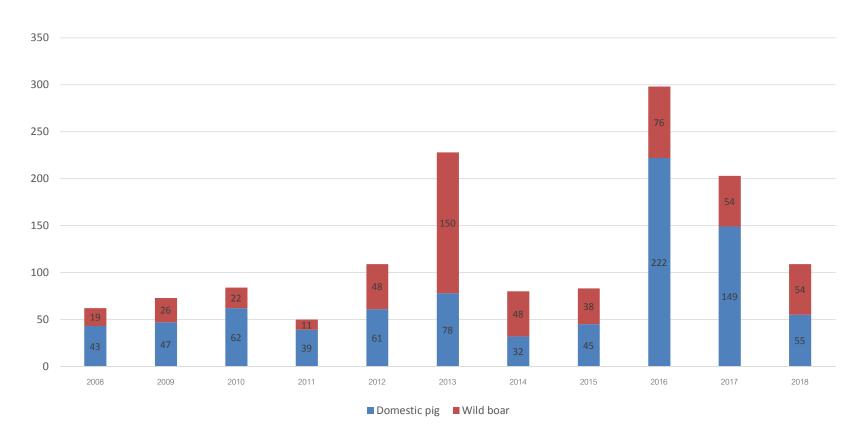

#### Contents

### ASF in Russia Some real eradication Case

- Small village (back yard)
- Small farm
- Modern pig farm

Main stages of eradication

Massage to home







### African Swine Fever in the World

















































### **ASF in Russia Today**















### Oremburg, Russia







### Village Chernorechie, Orenburg region





### Backyard

Msr Osaypin found first dead pigs 22.07.2008







### Different services act in outbreak

Government vet, Police, The main head or region





### Sing ASF quarantine in all road close to the farm 24.07.2008







# Do special control point for all transport at entrance to the village and outbreak area











### Do barrier around outbreak area

Close all road to farm







# Training for village people. Tell them that is it ASF and that we need to do in quarantine area 24.07.2008







### Backyard Msr Osaypin

There was fair all wooded and all organic





# All pigs (127) in the village was bayed by government and euthanatized

25-26.07.2008





# Dead pigs was put to deep pit and