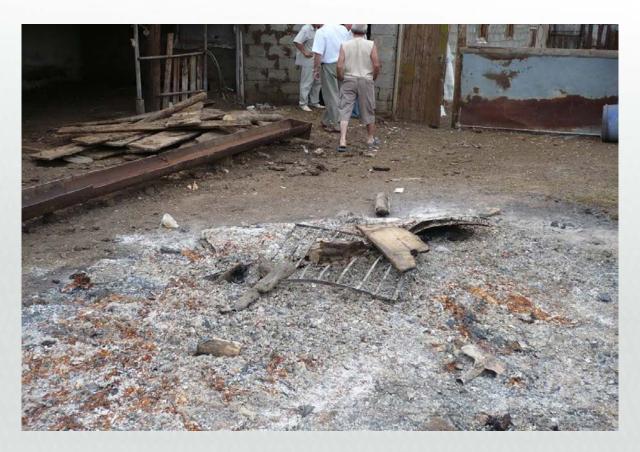

home







### African Swine Fever in the World

















































### **ASF in Russia Today**















### Oremburg, Russia







### Village Chernorechie, Orenburg region





### Backyard

Msr Osaypin found first dead pigs 22.07.2008







### Different services act in outbreak

Government vet, Police, The main head or region





### Sing ASF quarantine in all road close to the farm 24.07.2008







# Do special control point for all transport at entrance to the village and outbreak area











### Do barrier around outbreak area

Close all road to farm







# Training for village people. Tell them that is it ASF and that we need to do in quarantine area 24.07.2008







### Backyard Msr Osaypin

There was fair all wooded and all organic





# All pigs (127) in the village was bayed by government and euthanatized

25-26.07.2008





# Dead pigs was put to deep pit and use lime for disinfection





### Cut stomach before burn





### Disinfection backyard facility





### Take out all manure from all villages backyard

26-28.08.2008





### Daily disinfection of intra - village roads,

Calcium hypochlorite solution 1 L - for 1 m2







### Burning farm (53 pigs) close village





### Cleaning of farm walls and removal of soil in the farm 3-10.07.2008





### Final disinfection 14-16.08.2008

2 kg lime per 1 square meter, and later water 10 l per 1 square meter





### Final disinfection 14-16.08.2008

2 kg lime per 1 square meter, and later water 10 l per 1 square meter





### Disinfection point at region border