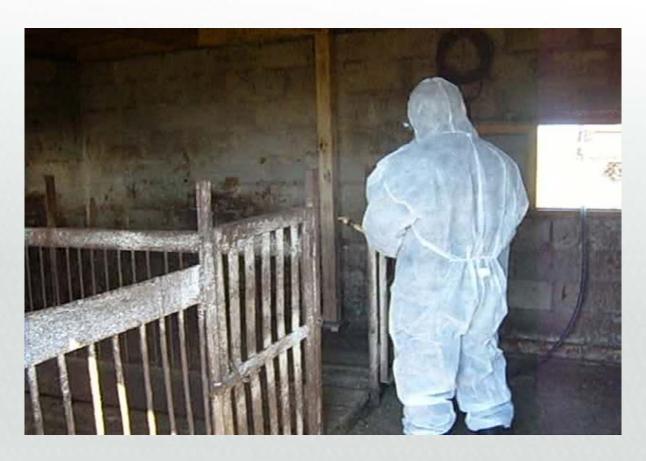

### Disinfection backyard facility

### Daily disinfection of intra - village roads,

Calcium hypochlorite solution 1 L - for 1 m2