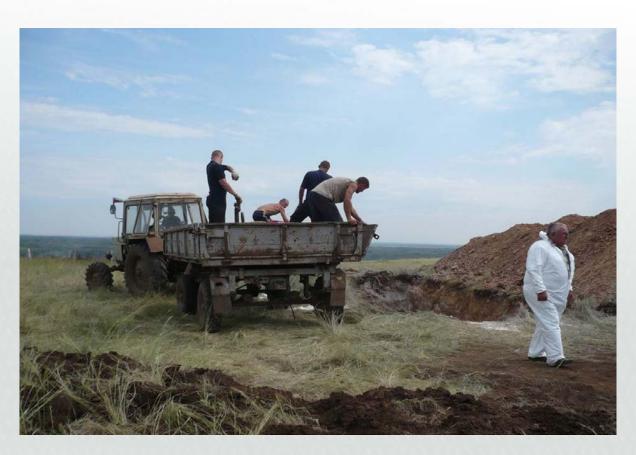

# Dead pigs was put to deep pit and use lime for disinfection

## Preparation of a pit for burring

10.08.2012

Delivery dead pigs