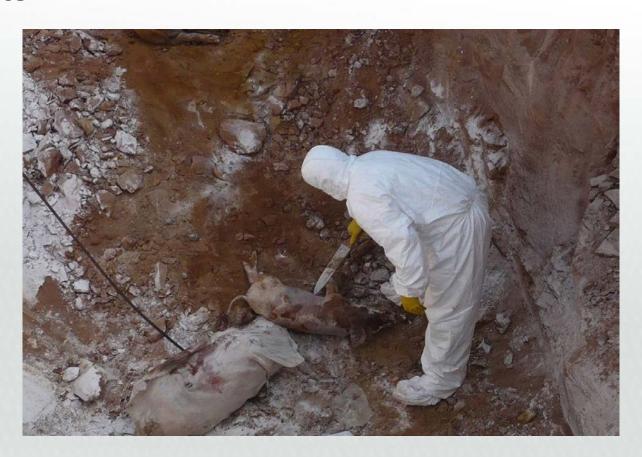

, Orenburg region





### Backyard

Msr Osaypin found first dead pigs 22.07.2008







### Different services act in outbreak

Government vet, Police, The main head or region





### Sing ASF quarantine in all road close to the farm 24.07.2008







# Do special control point for all transport at entrance to the village and outbreak area











### Do barrier around outbreak area

Close all road to farm







# Training for village people. Tell them that is it ASF and that we need to do in quarantine area 24.07.2008







### Backyard Msr Osaypin

There was fair all wooded and all organic





# All pigs (127) in the village was bayed by government and euthanatized

25-26.07.2008





# Dead pigs was put to deep pit and use lime for disinfection





### Cut stomach before burn





### Disinfection backyard facility





### Take out all manure from all villages backyard

26-28.08.2008





### Daily disinfection of intra - village roads,

Calcium hypochlorite solution 1 L - for 1 m2







### Burning farm (53 pigs) close village





### Cleaning of farm walls and removal of soil in the farm 3-10.07.2008





### Final disinfection 14-16.08.2008

2 kg lime per 1 square meter, and later water 10 l per 1 square meter





### Final disinfection 14-16.08.2008

2 kg lime per 1 square meter, and later water 10 l per 1 square meter





### Disinfection point at region border

Kazakhstan border Since 31.08.2018







### Disinfection point at region border

Kazakhstan border Sinse 31.08.2018





### Control in airport

Sinse 31.08.2018









Clinical sing in fin