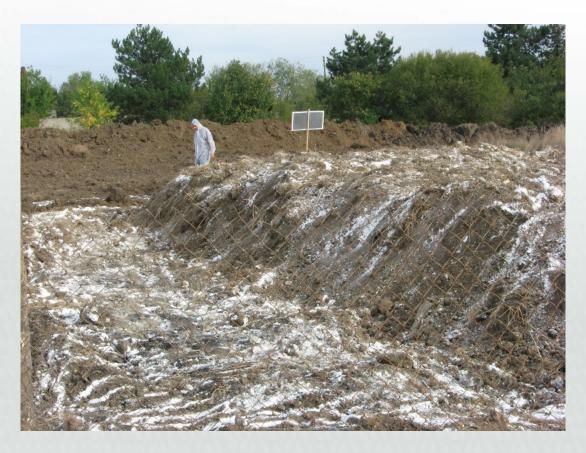

1. Disinfection point at the enter at outbreak





#### Euthanasia all pig

- Place for Euthanasia
- bloodless method
- poison paralyzing the respiratory system
- safety for personnel









## 2. Place for Euthanasia pigs





## 2. Place for Euthanasia pigs





#### Burning dead and burying

- Close to farm
- As much as necessary
- Short transport way









## 3. Place for burn dead pigs 250\*8m





## 3. Place for burn dead pigs 250\*8m





## 3. Place for burn dead pigs 250\*8m





## 4.Pit for disposal of residues after burning dead pigs 230\*6 m and Deep 6m





## Cleaning and disinfection





# 5 and 6 Disinfection Road using for transport dead pigs to burn place





# 5 and 6 Disinfection Road using for transport dead pigs to burn place





## Put lime to burn place







## Put lime to manure lagoon









### Bioassay 8 month later







#### Final disinfection







#### **Conclusions: Stamping OUT**

Main Stage ASF Stamping Out Program

Detect ASF outbreak (48 hours)

Official Government Quarantine 30 days, signed by the head of the region Preparation

Start euthanasia of pigs and transfer to the burial site for incineration Disinfection all farm, around, road.

Quarantine 30 days

8 months before the first bioassay on the farm

2 bioassay and final disinfection

You can start farming AGAIN