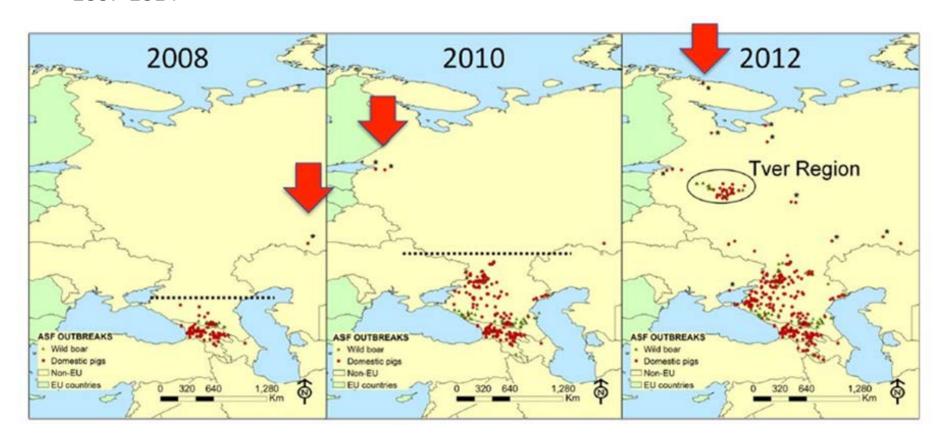

#### Contents

### ASF in Russia Some real eradication Case

- Small village (back yard)
- Small farm
- Modern pig farm

Main stages of eradication

Massage to home







### African Swine Fever in the World

















































### **ASF in Russia Today**















### Oremburg, Russia







### Village Chernorechie, Orenburg region





### Backyard

Msr Osaypin found first dead pigs 22.07.2008







### Different services act in outbreak

Government vet, Police, The main head or region





### Sing ASF quarantine in all road close to the farm 24.07.2008







# Do special control point for all transport at entrance to the village and outbreak area











### Do barrier around outbreak area

Close all road to farm







# Training for village people. Tell them that is it ASF and that we need to do in quarantine area 24.07.2008







### Backyard Msr Osaypin

There was fair all wooded and all organic





# All pigs (127) in the village was bayed by government an