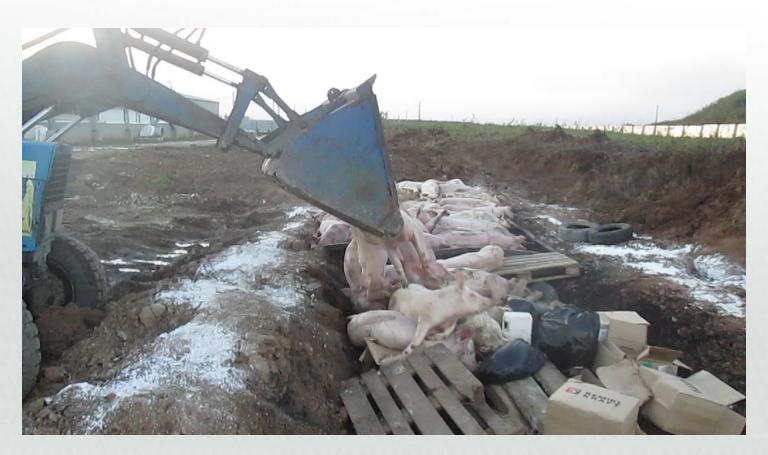

## Preparation of a pit for burring

10.08.2012

Delivery dead pigs

## First dead pigs were are burn as follows

24.08-04.09.2016

## Burn first dead pigs

24.08-04.09.2016