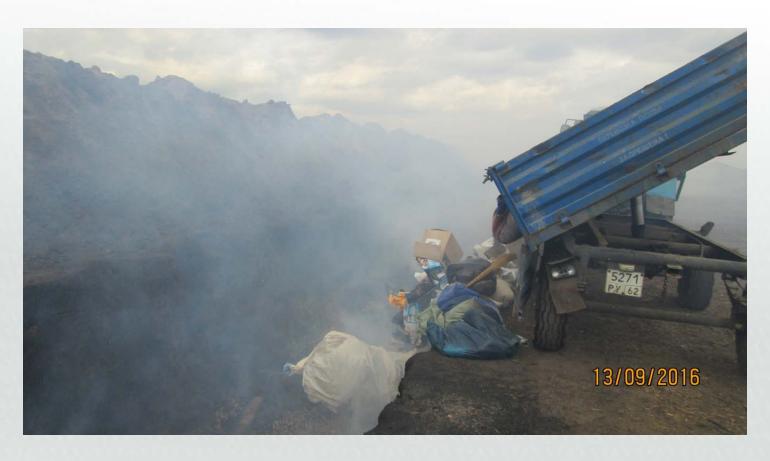

rom 06/09/2016







#### 09.09.2016







#### **ASF Timing**

#### **During 15 days - conformation ASF outbreak**

22/08-05/09/2016 Dead 616 pigs

#### **During 3 days – Stamping Out**

06-08/09/2016 euthanized 17121 pigs





#### Staff leave outbreak

After 09.09.2016







# Start use hot mist machine for office and shower room

From 10.09.2016







# Start use hot mist machine for office and shower room

From 10.09.2016







## Take out ground that are contact with dead pigs 12-13.09.2016









## Take out ground that are contact with dead pigs 12-13.09.2016









## Put lime to manure lagoon

13.09.2016









# Burn all temporary beds, clothes used in the elimination work

13.09.2016







# Burn all temporary beds, clothes used in the elimination work

13.09.2016







# Put Lime to place with burn pit, build fence around burn place

5-1.10.2016







## Put lime to all farm territory

18.10.2016







## Put lime to all farm territory

18.10.2016







## Start reaper work in all farm

19.10.2016







## Start washing and disinfection at farm

25.12.2016







## There was introduce 3970 pigs for bioassay 12.02.2017







#### How much is it cost

Estimated cost of an ASF eradication program 20 000 finisher site

|                                                  | Thousands of Dollars |
|--------------------------------------------------|----------------------|
| Payment for people work                          | 86,9                 |
| Material for burn                                | 92,3                 |
| Transport